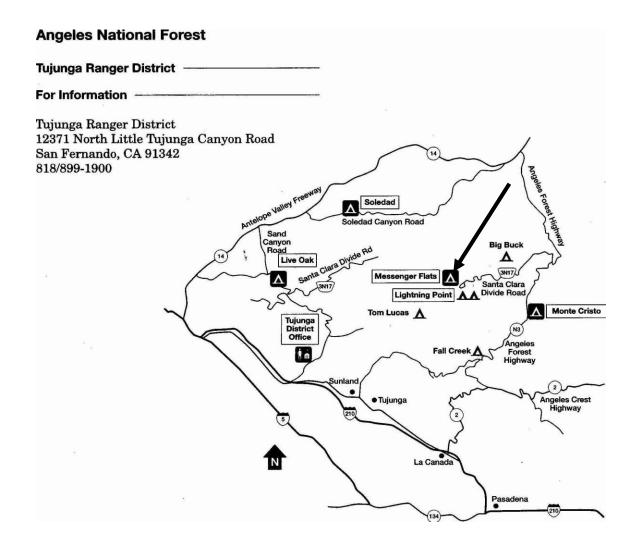

• **Special Features:** This is a great site for all kinds of camping. Bear county: Practice safe storage techniques.

- Location / Directions: From I-210 north of Pasadena, take Highway 2 and drive ten miles north. Turn left onto Angeles Forest Highway County Road N3 and drive 12 miles to the intersection with Santa Clara Divide Road. Turn left and proceed to the campsite.
- **Contact Information:** For more information contact The Angeles National Forest River Ranger District Office, at (818) 899-1900.

# **MESSENGER FLATS**

## **Angeles National Forest**

- Campsites: 10 sites for tent camping
- Facilities: Piped water, picnic tables, fire pits, and toilets
- Elevation: 5,500 feet
- Dates Open: April through November
- Reservations / Fee: No reservation required / Fee \$5 per night
- **Special Features:** This is a great spot to use as a base camp for people wanting to climb Mt. Gleason.
- Location / Directions: From I-210 north of Pasadena, take Highway 2 and drive 10 miles north. Turn left onto Angeles Forest Highway County Road N3, and go 12 miles to the intersection with Santa Clara Divide Road. Turn left and follow it to the campsite.
- **Contact Information:** For more information contact The Angeles National Forest Tujunga District Office, at (818) 899-1900.