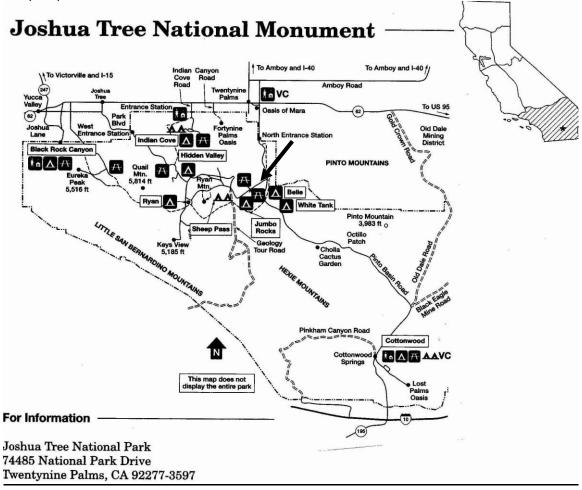

ocation / Directions: I-15 in Lake Elsinore go west on Highway 74 to 32500 Riverside Drive.
- Contact Information: The Park at (951) 674-4900



### **BELLE**

#### **Joshua Tree National Monument**

Campsites: 18 sites for tent camping

• Facilities: No water, Picnic tables, fire pits, and pit toilets

• Elevation: 3,800 feet

• Dates Open: June through September

• Reservations / Fee: Reservation required www.parks.ca.gov Fee \$10. Park entry

- Special Features: Located near the border of the monument.
- Location / Directions: From Highway 62 go past Twenty-Nine Palms and go south on Utah Trail. Follow the road to the fork and take the left fork. It is just a short drive to Belle.
- **Contact Information:** For more information contact Joshua Tree National Monument, at (760) 367-5500.



## **BLACK ROCK**

#### **Joshua Tree National Monument**

- Campsites: 100 sites for tent camping
- Facilities: Picnic tables, fire pits, and flush toilets, Water available.
- Elevation: 4,000 feet
- Dates Open: October through May
- **Reservations / Fee:** Reservations required through <a href="www.parks.ca.gov">www.parks.ca.gov</a> Fee \$15 per night
- Special Features: This site sometimes has pumped water. It is not always pumped so bring plenty of your own.
- Location / Directions: Take the I-10 east to Highway 62. Follow Highway 62 pas Yucca Valley. Turn right on Joshua Lane and follow it to the campsite.
- **Contact Information:** For more information contact Joshua Tree National Monument, at (760) 367-5500.



## **COTTONWOOD**

#### **Joshua Tree National Monument**

Campsites: