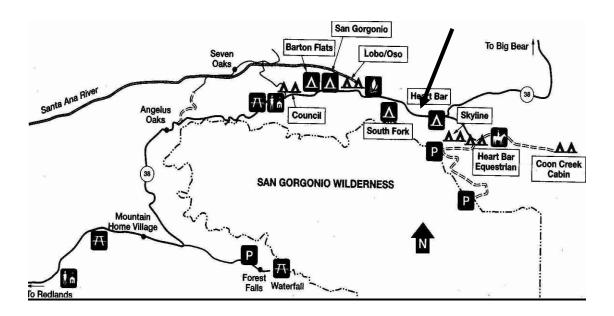

# **Heart Bar**

#### San Bernardino National Forest

• Campsites: 54 sites for tent camping

• Facilities: Piped water, picnic tables, fire pits, and flush toilets

• Elevation: 6,900 feet

• **Dates Open:** May through October

• Reservations / Fee: Reservations required/ Fee \$20 per night

• **Special Features:** This is a great site to go in the summer to beat the heat. It is located near the Santa Ana River.

• Location / Directions: From Redlands go up Highway 38 in the San Gorgonio Wilderness. Heart Bar is on the right hand side of the Highway

• **Contact Information:** For more information contact The San Bernardino National Forest District Office at (909) 382-2881.