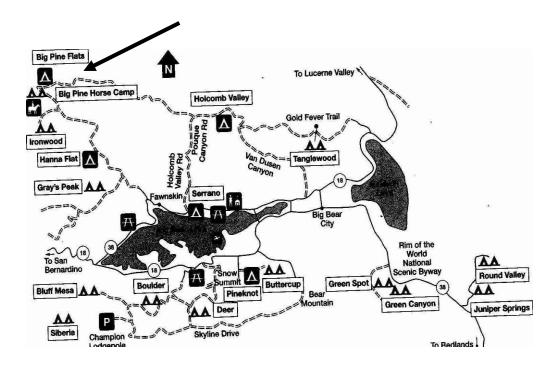

# **BIG PINE HORSE CAMP**

## **San Bernardino National Forest**

Campsites: 60 sites for tent camping

• Facilities: Piped water, picnic tables, fire pits, and flush toilets

• Elevation: 6,800 feet

• **Dates Open:** May through November

Reservations / Fee: No reservation required- First come first serve / Fee \$7 per night

• Special Features: There is great hiking in the area.

• Location / Directions: For step-by-step directions, please call the number below

• **Contact Information:** For more information contact The San Bernardino National Forest District Office at (909) 382-2600.

# **HANNA FLAT**

## **San Bernardino National Forest**

Campsites: 88 sites for tent camping

• Facilities: Piped water, picnic tables, fire pits, and flush toilets

• Elevation: 7,000 feet

Dates Open: April through October

• Reservations / Fee: Reservation required- Fee \$24 per night.

wwwrecreation.gov

Special Features: This is a great spot for all kinds of camping.

• Location / Directions: For step-by-step directions, please call the number below.

• **Contact Information:** For more information contact The San Bernardino National Forest District Office at (909) 382-2790.

# **HOLCOMB VALLEY**

## **San Bernardino National Forest**

- Campsites: 19 sites for tent camping
- **Facilities:** Picnic tables, fire pits, and toilets (<u>no piped water or trash cans, so be sure to bring your own</u>).
- Elevation: 7,400 feet
- Dates Open: Year-Round
- Reservations / Fee: No reservation required first come first serve / Adventure Pass required + \$16.
- Special Features: This is a great spot for all kinds of camping.
- Location / Directions: From San Bernardino, take Highway 30 to Highway 330. Drive to the dam on Big Bear Lake, and take Highway 38. Turn left on Van Dusen Canyon Road 3N09 and drive for three miles. Turn left on Service Road 3N16 and follow to camp.
- **Contact Information:** For more information contact The San Bernardino National Forest District Office at (909) 382-2790.

## **BIG PINE FLAT**

#### San Bernardino National Forest

Campsites: 19 sites for tent camping

• Facilities: Picnic tables, fire pits, and toilets

Elevation: 6,800 feetDates Open: April

 Reservations / Fee: No reservation required- first come first serve / Adventure Pass required+ \$20

• Special Features: This is a great spot for all kinds of camping.

- Location / Directions: From San Bernardino, take Highway 30 to Highway 330. Drive to the dam on Big Bear Lake, and take Highway 38. Turn left on Van Dusen Canyon Road 3N09 and drive for three miles. Turn left on Service Road 3N16 and follow to camp.
- **Contact Information:** For more information contact: Big Bear Discovery Center at (909) 866-3437.

## **PINEKNOT**

## San Bernardino National Forest

Campsites: 52 sites for tent camping

• Facilities: Picnic tables, fire pits, drinking water and flush toilets

Elevation: 7,000 feetDates Open: April

• Reservations / Fee: Reservation required / Adventure Pass required+ \$22.00

wwwrecreation.gov

• Special Features: This is a great spot for all kinds of camping.

• Location / Directions: From San Bernardino, take Highway 30 to Highway 330. Drive to the dam on Big Bear Lake, and take Highway 18. South on Summit Blvd. To Bristlecone, turn left 1/4 mile to campground

• **Contact Information:** For more information contact The San Bernardino National Forest District Office at (909) 382-2790.

## **SERRANO**

#### **San Bernardino National Forest**

Campsites: 132 sites for tent camping

• Facilities: Picnic tables, fire pits, and flush toilets, showers, R.V. hook ups

• Elevation: 6,800 feet

• Dates Open: Year around

 Reservations / Fee: Reservation required- / Adventure Pass required+ \$28 to \$56. double site.

www.recreation.gov

- Special Features: This is a great spot for all kinds of camping. The site is on the lake.
- Location / Directions: From San Bernardino, take Highway 30 to Highway 330. Drive to the dam on Big Bear Lake, and take Highway 38, about two miles east of Fawnskin.
- **Contact Information:** For more information contact The San Bernardino National Forest District Office at (909) 382-2790.