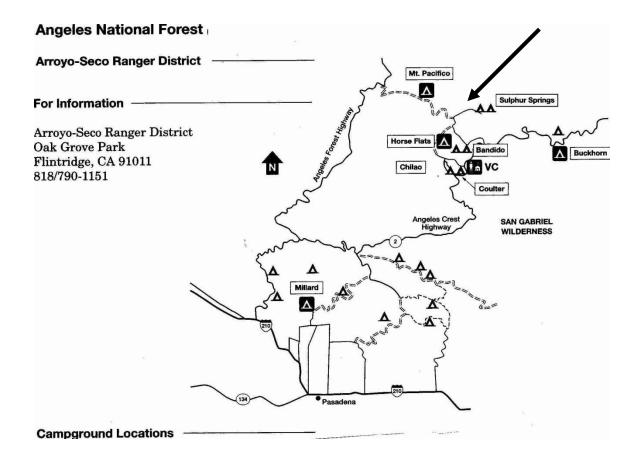

# **BUCKHORN**

## -Angeles National Forest-

- Campsites: 38 sites for tent camping
- **Facilities:** Picnic tables, fire pits, and vaulted toilets (no water, so bring your own) Handicapped Accessible.
- Elevation: 6,300 feet
- Dates Open: May through November
- Reservations / Fee: No reservation required / \$12 per site includes 2 vehicles.
- Special Features: This site runs along the Pacific Crest Trail.
- Location / Directions: From Golden State Fwy (5) take Hwy 2 into Angles National Forest. From the headquarters located on Oak Grove Dr. In La Canada, it is 33 miles to the camp on highway 2.

 Contact Information: For more information contact The Angeles National Forest River Ranger District at (818) 899-1900.
 Angeles National Forest

# **COLDBROOK**

## **Angeles National Forest**

Campsites: 22 sites for tent camping

• Facilities: Piped water, picnic tables, fire pits, and toilets

Elevation: 3,350 feetDates Open: Year-Round

Reservations / Fee: No reservation required / Fee \$12 per night

- **Special Features:** This site has a well-stocked stream of rainbow trout in the summer months that runs nearby.
- Location / Directions: From I-210 take Azusa Canyon exit and drive north on San Gabriel Canyon Road Highway 39. Follow to the campground.
- Contact Information: For more information contact The Angeles National Forest Mt. Baldy Ranger District Office, at (626) 335-1251.
   Angeles National Forest

# **COULTER GROUP CAMP**

## **Angeles National Forest**

- Campsites: There is one big group site that will hold up to 50 people for tent camping
- Facilities: Piped water, picnic tables, fire pits, and toilets
- Elevation: 5,300 feet
- Dates Open: April through November
- Reservations / Fee: Reservations required/contact Reserve America at www.reserveamerica.com / Fee \$45 per night
- Special Features: This is a great spot for all kinds of camping.
- **Location / Directions:** From I-210 north of Pasadena, take Highway 2 exit and drive 25 miles north to the campsite. There is a sign.
- **Contact Information:** For more information contact The Angeles National Forest or www.reserveamerica.com.

• **Contact Information:** For more information contact the Arroyo-Seco Ranger Station, at (818) 790-1151.