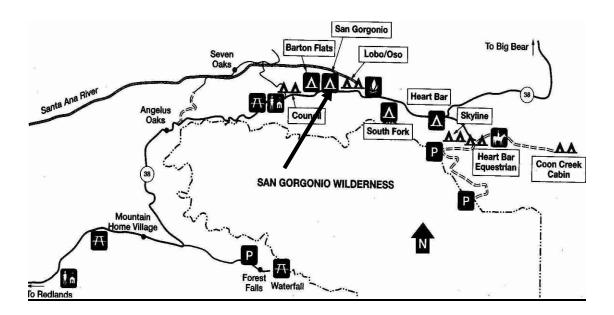

# **BARTON FLATS**

#### **San Bernardino National Forest**

• Campsites: 52 sites for tent camping

• Facilities: Piped water, picnic tables, fire pits, and flush toilets

• Elevation: 6,500 feet

• **Dates Open:** May through September

• Reservations / Fee: Reservations required/ Fee \$25. per/site.\$10. extra vehicle.

- **Special Features:** This is a great site to go in the summer to beat the heat. It is located near the Santa Ana River. Showers are available.
- **Location / Directions:** From Redlands go up Highway 38 in the San Gorgonio Wilderness. Barton Flats is on the right hand side of the Highway
- **Contact Information:** For more information contact The San Bernardino National Forest District Office at 1(877) 444-6777.

# San Gorgonio

#### **San Bernardino National Forest**

• Campsites: 54 sites for tent camping

• Facilities: Piped water, picnic tables, fire pits, and flush toilets

• Elevation: 6,500 feet

• **Dates Open:** May through October

Reservations / Fee: Reservations required / Fee \$20 per night.

wwwrecreation.gov

- **Special Features:** This is a great site to go in the summer to beat the heat. It is located near the Santa Ana River. Showers are available.
- Location / Directions: From Redlands go up Highway 38 in the San Gorgonio Wilderness. San Gorgonio is on the right hand side of the Highway
- **Contact Information:** For more information contact The San Bernardino National Forest District Office at (909) 382-2881.