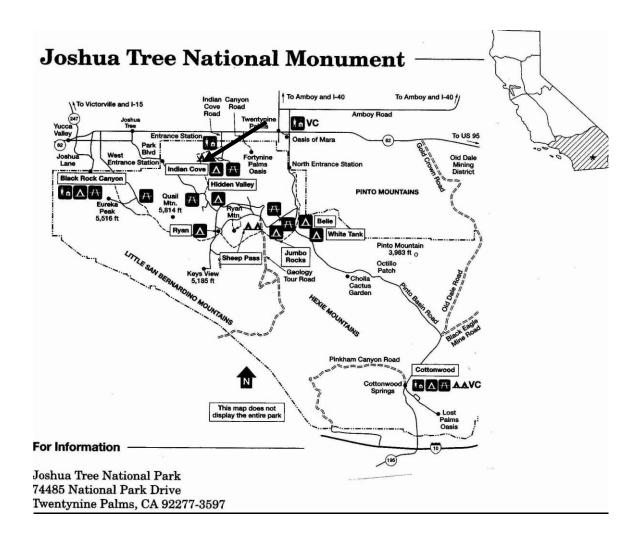

**Joshua Tree National Monument**

- Campsites: 39 sites for tent camping
- Facilities: Picnic tables and fire pits (no water, so bring your own)
- Elevation: 4,200 feet
- Dates Open: Year-Round, October to April is best
- **Reservations / Fee:** No reservation required but can reserve through <a href="https://www.recreation.gov/">www.recreation.gov/</a> \$10.Entry fee.
- **Special Features:** A great spot for biking, hiking, Rock climbers and many other activities. Information on hikes and nature programs can be found at the stores in the Monument.
- Location / Directions: Take the I-10 east to Highway 62. Follow it to Joshua Tree. Go south on Park Blvd. and follow to Hidden Valley.
- **Contact Information:** For more information contact Joshua Tree National Monument, at (760) 367-5500.



## **INDIAN COVE**

#### **Joshua Tree National Monument**

• Campsites: 101 sites for tent camping and 13 Group sites.

• Facilities: Picnic tables, fire pits, and pit toilets (Water is available at the Ranger

Station)

Elevation: 3,200 feetDates Open: Year-Round

Reservations / Fee: Reservation required at <u>www.recreation.gov</u> \$10.Entry fee
 Fee \$15 per site. Group sites \$25-\$40.

- **Special Features:** There is a nearby hiking trail that that goes to the Hidden Valley campground area. Indian Cove is based by one of the five Ranger Stations in Joshua Tree.
- Location / Directions: Take the I-10 to Highway 62. Follow it past Joshua Tree to Indian Cove Road. Go south to the campground just past the Indian Cove Ranger Station.

• **Contact Information:** For more information co