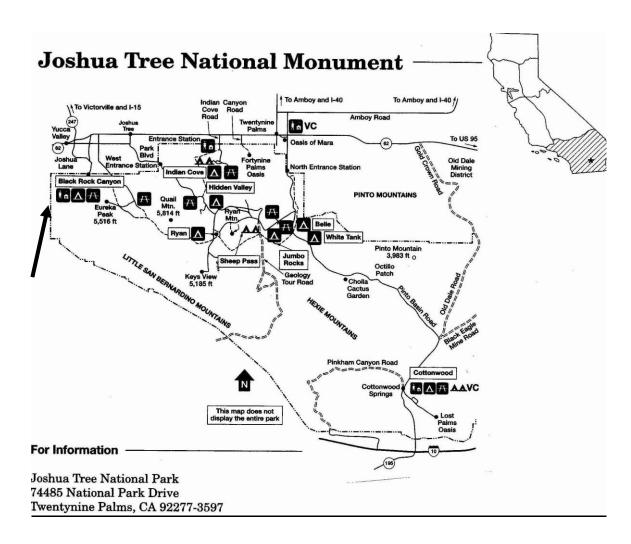

information contact Joshua Tree National Monument, at (760) 367-5500.



## **BLACK ROCK**

#### **Joshua Tree National Monument**

- Campsites: 100 sites for tent camping
- Facilities: Picnic tables, fire pits, and flush toilets, Water available.
- Elevation: 4,000 feet
- Dates Open: October through May
- **Reservations / Fee:** Reservations required through <a href="www.parks.ca.gov">www.parks.ca.gov</a> Fee \$15 per night
- Special Features: This site sometimes has pumped water. It is not always pumped so bring plenty of your own.
- Location / Directions: Take the I-10 east to Highway 62. Follow Highway 62 pas Yucca Valley. Turn right on Joshua Lane and follow it to the campsite.
- **Contact Information:** For more information contact Joshua Tree National Monument, at (760) 367-5500.



## **COTTONWOOD**

#### **Joshua Tree National Monument**

Campsites: 62 sites for tent camping 3 Group sites.

• Facilities: Picnic tables, fire pits, flush toilets, and piped water

Elevation: 3,000 feetDates Open: Year-Round

Reservations / Fee: Reservation required through <u>www.recreation.gov</u>
 Fee \$15 per night

- Special Features: This is one of the two campgrounds in Joshua Tree that have water.
   Enjoy it!
- **Location / Directions:** Take the I-10 past Indio to just before Chiriaco Summit. Take the first north road before Chiriaco Summit. The campground is just short of the road.
- **Contact Information:** For more information contact Joshua Tree National Monument, at (760) 367-5500.



## **HIDDEN VALLEY**

#### **Joshua Tree National Monument**

- Campsites: 39 sites fo