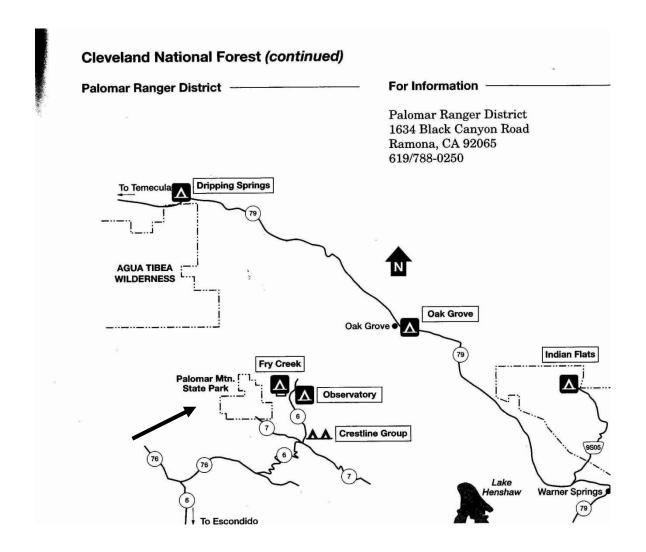

National Forest, Palomar Ranger District at (760) 788-0250



### **PALOMAR MOUNTAIN STATE PARK**

#### **Cleveland National Forest**

- Campsites: There are 31 sites for tent camping
- Facilities: There is piped water, picnic tables, fire pits, flush toilets and showers.
- Elevation: 4,700 feetDates Open: All year
- Reservations / Fee: Reservations required through www.reserveamerica.com Fee \$30 per night
- **Special Features:** This campsite is just a short drive from the observatory. There is also fishing near by.
- Location / Directions: From I-5 go east on Highway 76 and drive for about 20 miles to County Road S6 turn left (north) and go about 6 miles. Turn left on Country Road S7 and drive about 5 miles to the campground
- **Contact Information:** Park information (760) 743-3462.



### SECTION 4 - PARKS: STATE, NATIONAL, COUNTY, REGIONAL

### CALICO GHOST TOWN REGIONAL PARK

#### Yermo

• Campsites: There are 265 sites for tent camping

• Facilities: There is piped water, fire pits, picnic tables, flush toilets and showers.

Elevation: 1,500 feetDates Open: All year

 Reservations / Fee: Reservations requested / fee \$25 per night at www.sbcountyparks.com or 1-877-38-parks

- **Special Features:** Good place to go to have a good time. You can visit the Ghost Town and make a whole day of it. Many special attractions throughout the year.
- Location / Directions: From Barstow drive northeast on I-15. Take Ghost Town Road and go left about 3 miles to the park
- Contact Information: Calico Ghost Town at (760) 254-2122



### **DOHENY STATE BEACH**

#### **Doheny Beach**