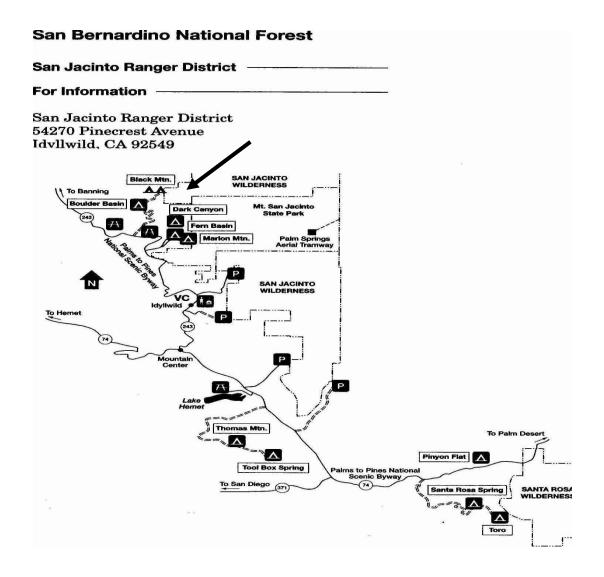

# San Jacinto Ranger District For Information San Jacinto Ranger District 54270 Pinecrest Avenue Idvllwild, CA 92549 San Jacinto Ranger District To Banning Boulder Basin Fern Basin F

# San Jacinto Ranger District For Information San Jacinto Ranger District 54270 Pinecrest Avenue IdvlIwild, CA 92549 SAN JACINTO WILDERNESS Mill San Jacinto Banning Roudder Basin Marion Min. Palm Springs Aerial Tramway Mill Derniess To Hame To Palm Desert To San Diego (37) Santa Rosa Spring Santa Rosa Spring Santa Rosa Spring Santa Rosa Spring WILDERNESS WILDERNESS WILDERNESS WILDERNESS WILDERNESS Santa Rosa Spring Santa Rosa Spring