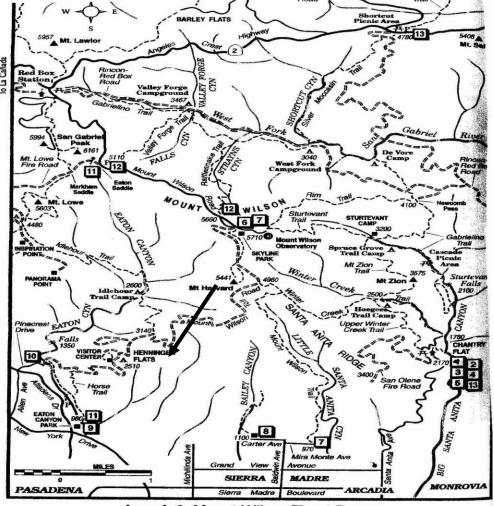

# **HOEGEES TRAIL CAMP**

## **Angeles National Forest**

Campsites: 15 sites for tent camping

• Facilities: Picnic tables, stoves, fire pits, and pit toilets (no water, so bring your own)

Elevation: 2,500 feetDates Open: Year-Round

• Reservations / Fee: No reservation required / No fee

 Special Features: This is a very enjoyable little hike. There are nearby waterfalls for viewing.

• Location / Directions: Take the I-210 to Santa Anita Ave. Go north on Santa Anita Ave. to Santa Anita Canyon Road and follow it to Chantry Flats.

• **Contact Information:** For more information contact Angeles National Forest Station at (626) 574-1613.

# **SPRUCE GROVE TRAIL CAMP**

## **Angeles National Forest**

• Campsites: 25 sites for tent camping

• Facilities: Picnic tables, fire pits, stoves, and pit toilets (no water, so bring your own)

Elevation: 3,100 feetDates Open: Year-Round

Reservations / Fee: No reservation required / No fee

• Special Features: This is a very enjoyable little hike.

 Location / Directions: Take I-210 to Santa Anita Ave. Go north on Santa Anita Ave to Santa Anita Canyon Road, and Follow to Chantry Flats. Its about 4 miles to the camp. This is good hike for new backpackers.

• **Contact Information:** For more information contact the Arroyo-Seco Ranger Station, at (818) 790-1151.