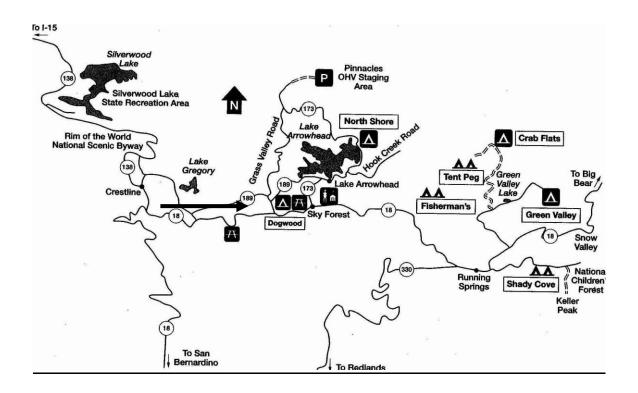

# **DOGWOOD**

- **Location / Directions:** From San Bernardino, drive 15 miles north on Highway 18 to the Arrowhead Ranger Station. Go east on Highway 18 to Dailey Canyon Road. Turn left, and then right on Dailey Canyon Road and follow to the campground.
- **Contact Information:** For more information contact The San Bernardino National Forest District Office at (909) 382-2782.

## **NORTH SHORE**

#### San Bernardino National Forest

- Campsites: 27 sites for tent camping
- Facilities: Piped water, picnic tables, fire pits, and flush toilets and hiking trails.
- **Elevation:** 5,300 feet
- **Dates Open:** April through October
- Reservations / Fee: Reservation required- Fee \$19. per night/ \$38.double site.
- www.recreation.gov
- **Special Features:** This is a great site to go in the summer to beat the heat. There is a nearby lake that has good fishing 20 minutes away.
- Location / Directions: From San Bernardino, drive 15 miles north on Highway 18 to the Arrowhead Ranger Station. Go east on Highway 18. Turn left on Highway 173 and go north to the traffic light. Turn right, and drive on Highway 173 to the hospital road. Turn right and go to the top of the hill. Turn left past the hospital and you will see the campground.
- **Contact Information:** For more information contact The San Bernardino National Forest District Office at (909) 382-2782.