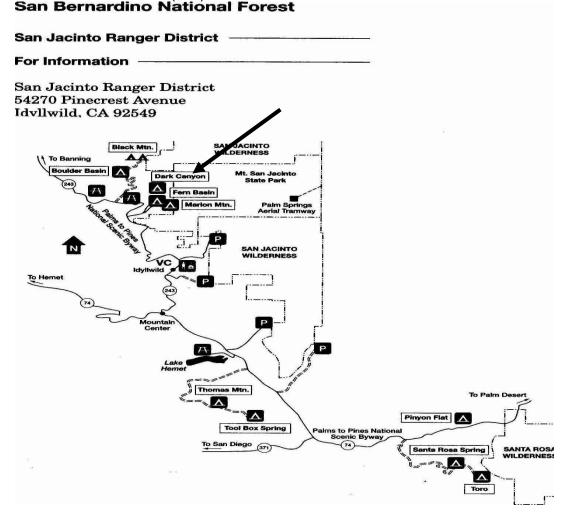

# San Jacinto Ranger District For Information San Jacinto Ranger District 54270 Pinecrest Avenue Idvllwild, CA 92549 San Jacinto Ranger District To Banning Boulder Basin Fern Basin F

## San Bernardino National Forest

- Campsites: 2 group sites for tents (50 people / 16 cars)
- Facilities: Piped water, picnic tables, fire pits, and flush toilets
- Elevation: 7,500 feet
- **Dates Open:** May through October
- Reservations / Fee: Reservations required through www.recreation.gov
- \$50 per night
- Special Features: This is a great site for big groups to go camping.
- **Location / Directions:** From Idyllwild, go north on Highway 243. Turn right on Forest Service Road 4S01 and drive ten miles to the campground.
- **Contact Information:** For more information contact The San Bernardino National Forest District Office at (909) 382-2922.

## **San Bernardino National Forest**

Campsites: 34 sites for tent camping

• Facilities: Piped water, picnic tables, fire pits, and toilets

• **Elevation:** 7,300 feet

• Dates Open: May through October

• Reservations/Fee: No reservation required / Fee \$10 per night add Veh. \$5.00

# **DARK CANYON**

# San Bernardino National Forest

- Campsites: 22 sites for tent camping
- Facilities: Piped water, picnic tables, fire pits, and toilets
- Elevation: 6,300 feet
- **Dates Open:** May through September
- Reservations / Fee: No reservation required- First come first serve / Fee \$10 per night
- **Special Features:** This is a great spot to use as a base camp for hikers. There are many great hikes that start nearby.
- **Location / Directions:** From Idyllwild, go north on Highway 243. Turn right on Forest Service Road 4S02 and follow the road about one mile to the campground.
- **Contact Information:** For more information contact The San Bernardino National Forest District Office at (909) 382-2922.

## **MARION MOUNTAIN**