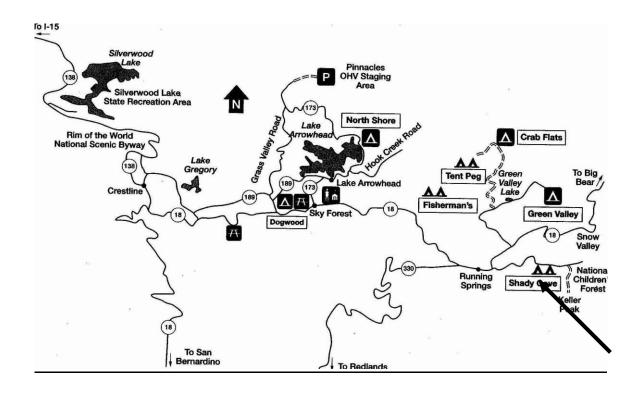

# **SHADY COVE GROUP CAMPGROUNDS**

#### San Bernardino National Forest

- Campsites: 3 sites for tent camping holds 30 people/8 vehicles.
- Facilities: Piped water, picnic tables, fire pits, and flush toilets
- **Elevation:** 7,500 feet
- Dates Open: May through October
- Reservations / Fee: Reservations required/ Fee \$60 per night
- wwwrecreation.gov
- **Special Features:** This is a great site to go in the summer to beat the heat. It is located near the Santa Ana River. Showers are available.
- Location / Directions: From San Bernardino go up Highway 18. Continue up 18 pass Highway 330 and Running Springs to the road that leads to the National Children's Forest and Keller Peak. Before you get to the National Children's Forest, you will see the camp off to the right.
- **Contact Information:** For more information contact The San Bernardino National Forest District Office at (909) 382-2782.

## **NORTH SHORE**

#### San Bernardino National Forest

- Campsites: 27 sites for tent camping
- Facilities: Piped water, picnic tables, fire pits, and flush toilets and hiking trails.
- **Elevation:** 5,300 feet
- **Dates Open:** April through October
- Reservations / Fee: Reservation required- Fee \$19. per night/ \$38.double site.
- www.recreation.gov
- **Special Features:** This is a great site to go in the summer to beat the heat. There is a nearby lake that has good fishing 20 minutes away.
- Location / Directions: From San Bernardino, drive 15 miles north on Highway 18 to the Arrowhead Ranger Station. Go east on Highway 18. Turn left on Highway 173 and go north to the traffic light. Turn right, and drive on Highway 173 to the hospital road. Turn right and go to the top of the hill. Turn left past the hospital and you will see the campground.
- **Contact Information:** For more information contact The San Bernardino National Forest District Office at (909) 382-2782.

# **CRAB FLATS**

## **San Bernardino National Forest**

Campsites: 29 sites for tent camping

• Facilities: Piped water, picnic tables, fire pits, and toilets

• **Elevation**: 6,200

• Dates Open: June-October

Reservations / Fee:\$18.00 per/night reservation required- Adventure Pass

www.recreation.gov

• **Special Features:** This is a great spot for camping. There is a nearby lake that is good for fishing.

- Location / Directions: From San Bernardino, drive 15 miles north on Highway 18 to the Arrowhead Ranger Station. Keep going north to Green Valley Road. Turn left and go to Forest Service Road 3N16. Turn left and drive through two creeks. Go left on Forest Service Road 3N34 and follow road to the campground.
- **Contact Information:** For more information contact The San Bernardino National Forest District Office at (909) 382-2782.