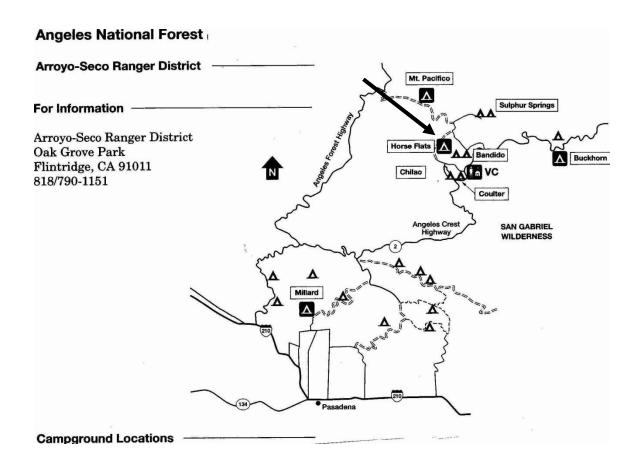

• **Contact Information:** For more information contact the Arroyo-Seco Ranger Station, at (818) 790-1151.

 Contact Information: For more information contact The Angeles National Forest River Ranger District at (818) 899-1900.
 Angeles National Forest

- **Special Features:** This site has a well-stocked stream of rainbow trout in the summer months that runs nearby.
- Location / Directions: From I-210 take Azusa Canyon exit and drive north on San Gabriel Canyon Road Highway 39. Follow to the campground.
- Contact Information: For more information contact The Angeles National Forest Mt. Baldy Ranger District Office, at (626) 335-1251.
   Angeles National Forest

## **Angeles National Forest**

- Campsites: There is one big group site that will hold up to 50 people for tent camping
- Facilities: Piped water, picnic tables, fire pits, and toilets
- Elevation: 5,300 feet
- Dates Open: April through November
- Reservations / Fee: Reservations required/contact Reserve America at www.reserveamerica.com / Fee \$45 per night
- Special Features: This is a great spot for all kinds of camping.
- **Location / Directions:** From I-210 north of Pasadena, take Highway 2 exit and drive 25 miles north to the campsite. There is a sign.
- **Contact Information:** For more information contact The Angeles National Forest or www.reserveamerica.com.

## **Angeles National Forest**

- Campsites: 94 sites for tent camping
- Facilities: Piped water, picnic tables, fire pits, and flush toilets
- Elevation: 5,800 feet
- Dates Open: April through December
- Reservations / Fee: Reservation required / Fee \$12 per night/Adventure Pass www.reserveamerica.com.
- Special Features: This site has a well-stocked lake.
- Location / Directions: From I-210, take Azusa Canyon exit and drive north on San Gabriel Canyon Road Highway 39. Follow this road to Crystal Lake.
- **Contact Information:** For more information contact The Angeles National Forest Mt. Baldy Ranger District Office, at (626) 335-1251.