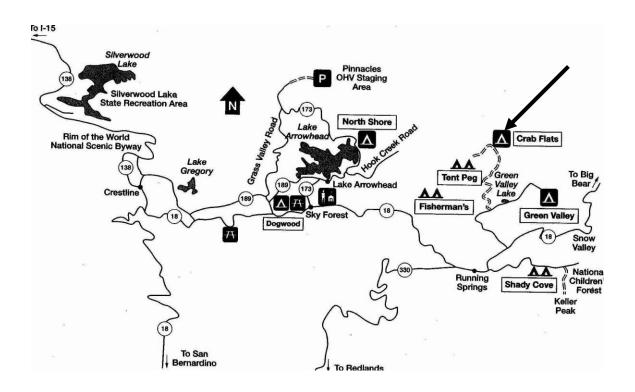

# **CRAB FLATS**

www.recreation.gov

• **Special Features:** This is a great spot for camping. There is a nearby lake that is good for fishing.

- Location / Directions: From San Bernardino, drive 15 miles north on Highway 18 to the Arrowhead Ranger Station. Keep going north to Green Valley Road. Turn left and go to Forest Service Road 3N16. Turn left and drive through two creeks. Go left on Forest Service Road 3N34 and follow road to the campground.
- **Contact Information:** For more information contact The San Bernardino National Forest District Office at (909) 382-2782.