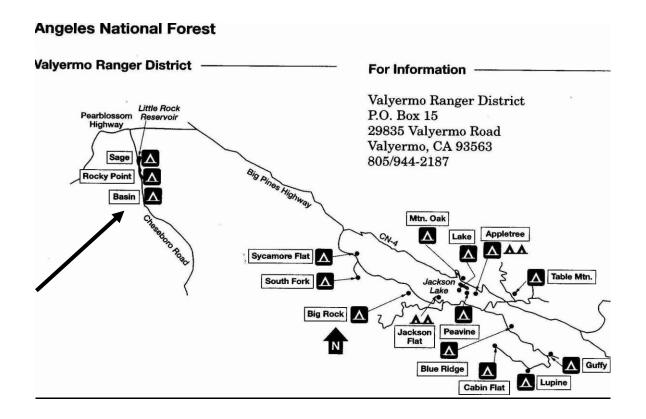

# **APPLE TREE**

## -Angeles National Forest-

- Campsites: 8 sites for tent camping
- Facilities: water not available, picnic tables, fire pits, and toilets
- Elevation: 6,200 feet
- Dates Open: April through November
- Reservations / Fee: No reservation required / Fee \$10 per night/ Adventure parking pass required.
- **Special Features:** This site is only half a mile away from Jackson Lake. There is also a visitor's center.
- Location / Directions: From the I-15 near Cajon, take Highway 138 west. Turn left on Angeles Crest Highway and drive to Wrightwood; go to Big Pines. Turn right on Big Pines Highway County Road N4 and follow it to the campsite.
- **Contact Information:** For more information contact The Angeles National Forest, at (661) 944-2197 or <a href="https://www.fs.fed.us.">www.fs.fed.us.</a>

# **BASIN**

## -Angeles National Forest-

- Campsites: 15 sites for tent camping, Accommodates up to 120 people.
- Facilities: No piped water, picnic tables, fire pits, and vault toilets
- Elevation: 3,400 feetDates Open: Year-Round
- Reservations / Fee: No reservation required / Fee \$9 per night
- Special Features: This is a great spot for all kinds of camping and all terrain vehicles.
- Location / Directions: From Highway 14 near Palmdale, turn east onto Highway 138.
   Drive past the stoplight at the intersection. Turn right on Cheeseboro Road and follow it to the campsite.
- **Contact Information:** For more information contact The Angeles National Forest, at (661) 296-9710 or <a href="https://www.fs.fed.us">www.fs.fed.us</a>.

# **BIG ROCK**

## -Angeles National Forest-

- Campsites: 8 sites for tent camping
- Facilities: Picnic tables, fire pits, and toilets (no water, so bring your own)
- Elevation: 5,500 feet
- Dates Open: June through October
- Reservations / Fee: No reservation required / Adventure Pass required
- **Special Features:** This is a primitive site for camping. It is also a good place for off road driving.
- **Location / Directions:** From Highway 138 in Pearblossom turn south on Longview Drive, and then turn left on Valyermo Road. Drive past the ranger station. Turn right on Big Rock Road, and drive up the canyon to the signed campground.
- **Contact Information:** For more information contact The Angeles National Forest, at (661) 296-9710 or <a href="https://www.fs.fed.us">www.fs.fed.us</a>.