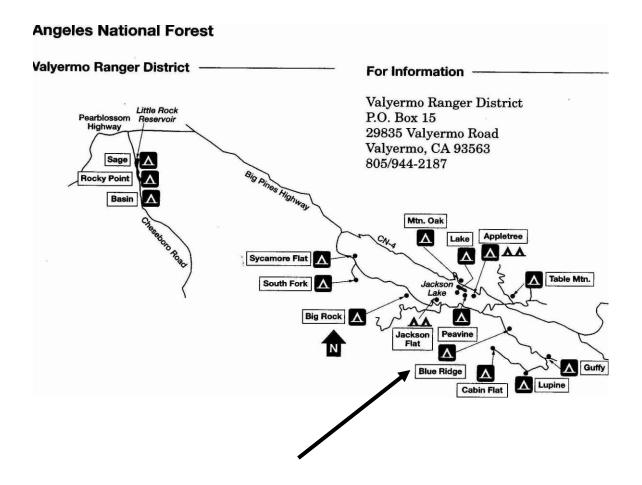

# **APPLE TREE**

## -Angeles National Forest-

- Campsites: 8 sites for tent camping
- Facilities: water not available, picnic tables, fire pits, and toilets
- Elevation: 6,200 feet
- Dates Open: April through November
- Reservations / Fee: No reservation required / Fee \$10 per night/ Adventure parking pass required.
- **Special Features:** This site is only half a mile away from Jackson Lake. There is also a visitor's center.
- Location / Directions: From the I-15 near Cajon, take Highway 138 west. Turn left on Angeles Crest Highway and drive to Wrightwood; go to Big Pines. Turn right on Big Pines Highway County Road N4 and follow it to the campsite.
- **Contact Information:** For more information contact The Angeles National Forest, at (661) 944-2197 or <a href="https://www.fs.fed.us.">www.fs.fed.us.</a>

# **BASIN**

## -Angeles National Forest-

- Campsites: 15 sites for tent camping, Accommodates up to 120 people.
- Facilities: No piped water, picnic tables, fire pits, and vault toilets
- Elevation: 3,400 feetDates Open: Year-Round
- Reservations / Fee: No reservation required / Fee \$9 per night
- Special Features: This is a great spot for all kinds of camping and all terrain vehicles.
- Location / Directions: From Highway 14 near Palmdale, turn east onto Highway 138.
   Drive past the stoplight at the intersection. Turn right on Cheeseboro Road and follow it to the campsite.
- **Contact Information:** For more information contact The Angeles National Forest, at (661) 296-9710 or <a href="https://www.fs.fed.us">www.fs.fed.us</a>.

# **BIG ROCK**

## -Angeles National Forest-

- Campsites: 8 sites for tent camping
- Facilities: Picnic tables, fire pits, and toilets (no water, so bring your own)
- Elevation: 5,500 feet
- Dates Open: June through October
- Reservations / Fee: No reservation required / Adventure Pass required
- **Special Features:** This is a primitive site for camping. It is also a good place for off road driving.
- **Location / Directions:** From Highway 138 in Pearblossom turn south on Longview Drive, and then turn left on Valyermo Road. Drive past the ranger station. Turn right on Big Rock Road, and drive up the canyon to the signed campground.
- **Contact Information:** For more information contact The Angeles National Forest, at (661) 296-9710 or <a href="https://www.fs.fed.us">www.fs.fed.us</a>.

# **BLUE RIDGE**

## -Angeles National Forest-

Campsites: 8 sites for tent camping

Facilities: Picnic tables, fire pits, and toilets (no water, so bring your own)

• Elevation: 7,200 feet

Dates Open: June through October

Reservations / Fee: No reservation required / Adventure Pass required

• Special Features: This site runs along the Pacific Crest Trail.

 Location / Directions: From I-15 near Cajon, take Highway 138 west. Turn left on Angeles Crest Highway and drive to Wrightwood. Then go to Big Pines. Bear left on Angeles Crest Highway and go for about 1.5 miles. Turn left on Blue Ridge Road and follow it to the campground.

• **Contact Information:** For more information contact The Angeles National Forest, at (661) 296-9710 or <a href="https://www.fs.fed.us">www.fs.fed.us</a>.

# **CABIN FLAT**

## -Angeles National Forest-

Campsites: 12 sites for tent camping

• Facilities: Picnic tables, fire pits, and toilets (no water, so bring your own)

• Elevation: 8,300 feet

• Dates Open: June through October

Reservations / Fee: No reservation required / No fee

• Special Features: This site runs alongside the Pacific Crest Trail.

• Location / Directions: From I-15 near Cajon, take Highway 138 west. Turn left on Angeles Crest Highway and drive to Wrightwood. Then go to Big Pines. Bear left on Angeles Crest Highway and go for about 1.5 miles. Turn left on Blue Ridge Road and follow it to the campground.

• **Contact Information:** For more information contact The Angeles National Forest, at (661) 661-296-9710.

# **LUPINE**

## -Angeles National Forest-

• Campsites: 11 sites for tent camping

• Facilities: Picnic tables, fire pits, and toilets (no water, so bring your own)

• Elevation: 6,500 feet

Dates Open: May through November

• Reservations / Fee: No reservation required / No fee

• Special Features: This site runs along the Pacific Crest Trail.

• Location / Directions: From I-15 near Cajon, take Highway 138 west. Turn left on Angeles Crest Highway, drive to Wrightwood, and go to Big Pines. Bear left on Angeles Crest Highway and continue for 1.5 miles. Turn left on Blue Ridge Road, and follow it to the campground. It is about 10 miles to the site on a dirt road.

• **Contact Information:** For more information contact The Angeles National Forest Valyermo District Office, at (661) 944-2187.

# **MOUNTAIN OAK**

## **Angeles National Forest**

Campsites: 17 sites for tent camping

• Facilities: Piped water, picnic tables, fire pits, and toilets.

• Elevation: 6,400 feet

• Dates Open: May through October

Reservations / Fee: Reservation required at <u>www.recreation.gov</u>
 Fee \$20 per night.

• Special Features: This is a great spot, only half a mile from Jackson Lake.

 Location / Directions: From I-15 near Cajon, take Highway 138 west. Turn left on Angeles Crest Highway and drive to Wrightwood. Go to Big Pines. Bear right on Big Pines Highway County Road N4, and follow it to the campsite.

• **Contact Information:** For more information contact The Angeles National Forest Valyermo District Office, at (661) 944-2187 or www.recreation.gov

# **PEAVINE**

## **Angeles National Forest**

• Campsites: 4 sites for tent camping

• Facilities: Piped water, picnic tables, fire pits, and toilets

• **Elevation:** 6,100 feet

• **Dates Open:** May through November

• Reservations / Fee: No reservation required / Adventure Pass required

• Special Features: This is a great spot, only half a mile from Jackson Lake.

• Location / Directions: From I-15 near Cajon, take Highway 138 west. Turn left on Angeles Crest Highway and drive to Wrightwood. Go to Big Pines. Bear right on Big Pines Highway County Road N4, and follow it to the campsite.

• **Contact Information:** For more information contact The Angeles National Forest, Valyermo Ranger District at (661) 944-2187.

# **SYCAMORE FLAT**

## **Angeles National Forest**

• Campsites: 11 sites for tent camping

• Facilities: Piped water, picnic tables, fire pits, and toilets

• Elevation: 4,200 feet

• **Dates Open:** May through October

• Reservations / Fee: No reservation required / Fee \$7 per night

- **Special Features:** This is a great spot for fun in the forest. There is fishing near by at Jackson Lake.
- Location / Directions: From Highway 138 in Pearblossom, turn south on Longview Drive. Drive to Valyermo Road, and turn left. Drive past the ranger station. Turn right on Big Rock Road, and drive up the canyon to the campground.
- Contact Information: For more information contact The Angeles National Forest Valyermo District Office, at (661) 944-2187

# **TABLE MOUNTAIN**

## **Angeles National Forest**

Campsites: 111 sites for tent camping

• Facilities: Piped water, picnic tables, fire pits, and toilets

• Elevation: 6,200 feet

• **Dates Open:** May through September

 Reservations / Fee: Reservation required / Fee \$20 per night / Contact www.recreation.gov