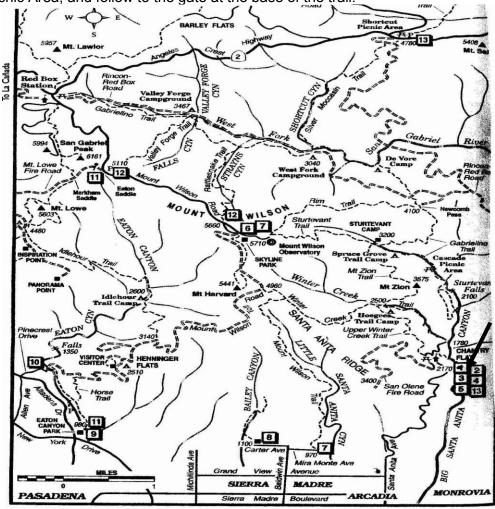

# **HOEGEES TRAIL CAMP**

## **Angeles National Forest**

Campsites: 15 sites for tent camping

• Facilities: Picnic tables, stoves, fire pits, and pit toilets (no water, so bring your own)

Elevation: 2,500 feetDates Open: Year-Round

• Reservations / Fee: No reservation required / No fee

 Special Features: This is a very enjoyable little hike. There are nearby waterfalls for viewing.

• Location / Directions: Take the I-210 to Santa Anita Ave. Go north on Santa Anita Ave. to Santa Anita Canyon Road and follow it to Chantry Flats.

• **Contact Information:** For more information contact Angeles National Forest Station at (626) 574-1613.

# **SPRUCE GROVE TRAIL CAMP**

## **Angeles National Forest**

• Campsites: 25 sites for tent camping

• Facilities: Picnic tables, fire pits, stoves, and pit toilets (no water, so bring your own)

Elevation: 3,100 feetDates Open: Year-Round

Reservations / Fee: No reservation required / No fee

• Special Features: This is a very enjoyable little hike.

 Location / Directions: Take I-210 to Santa Anita Ave. Go north on Santa Anita Ave to Santa Anita Canyon Road, and Follow to Chantry Flats. Its about 4 miles to the camp. This is good hike for new backpackers.

• **Contact Information:** For more information contact the Arroyo-Seco Ranger Station, at (818) 790-1151.