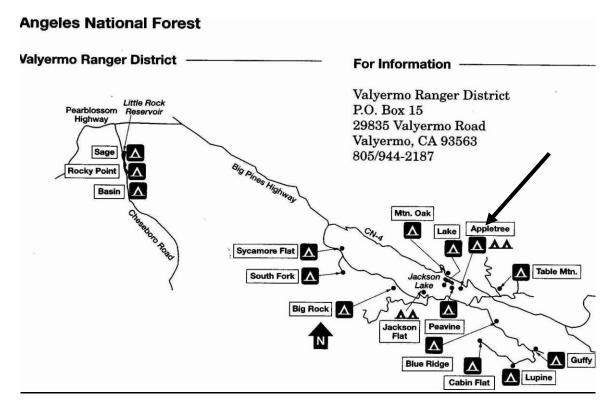

# **APPLE TREE**

## -Angeles National Forest-

- Campsites: 8 sites for tent camping
- Facilities: water not available, picnic tables, fire pits, and toilets
- Elevation: 6,200 feet
- Dates Open: April through November
- Reservations / Fee: No reservation required / Fee \$10 per night/ Adventure parking pass required.
- **Special Features:** This site is only half a mile away from Jackson Lake. There is also a visitor's center.
- Location / Directions: From the I-15 near Cajon, take Highway 138 west. Turn left on Angeles Crest Highway and drive to Wrightwood; go to Big Pines. Turn right on Big Pines Highway County Road N4 and follow it to the campsite.
- **Contact Information:** For more information contact The Angeles National Forest, at (661) 944-2197 or <a href="https://www.fs.fed.us.">www.fs.fed.us.</a>

# **MOUNTAIN OAK**

## **Angeles National Forest**

Campsites: 17 sites for tent camping

• Facilities: Piped water, picnic tables, fire pits, and toilets.

• Elevation: 6,400 feet

• Dates Open: May through October

Reservations / Fee: Reservation required at <u>www.recreation.gov</u>
 Fee \$20 per night.

• Special Features: This is a great spot, only half a mile from Jackson Lake.

 Location / Directions: From I-15 near Cajon, take Highway 138 west. Turn left on Angeles Crest Highway and drive to Wrightwood. Go to Big Pines. Bear right on Big Pines Highway County Road N4, and follow it to the campsite.

• **Contact Information:** For more information contact The Angeles National Forest Valyermo District Office, at (661) 944-2187 or www.recreation.gov

# **PEAVINE**

## **Angeles National Forest**

• Campsites: 4 sites for tent camping

• Facilities: Piped water, picnic tables, fire pits, and toilets

• **Elevation:** 6,100 feet

• **Dates Open:** May through November

• Reservations / Fee: No reservation required / Adventure Pass required

• Special Features: This is a great spot, only half a mile from Jackson Lake.

• Location / Directions: From I-15 near Cajon, take Highway 138 west. Turn left on Angeles Crest Highway and drive to Wrightwood. Go to Big Pines. Bear right on Big Pines Highway County Road N4, and follow it to the campsite.

• **Contact Information:** For more information contact The Angeles National Forest, Valyermo Ranger District at (661) 944-2187.

# **TABLE MOUNTAIN**

## **Angeles National Forest**

Campsites: 111 sites for tent camping

• Facilities: Piped water, picnic tables, fire pits, and toilets

• Elevation: 6,200 feet

• **Dates Open:** May through September

 Reservations / Fee: Reservation required / Fee \$20 per night / Contact www.recreation.gov