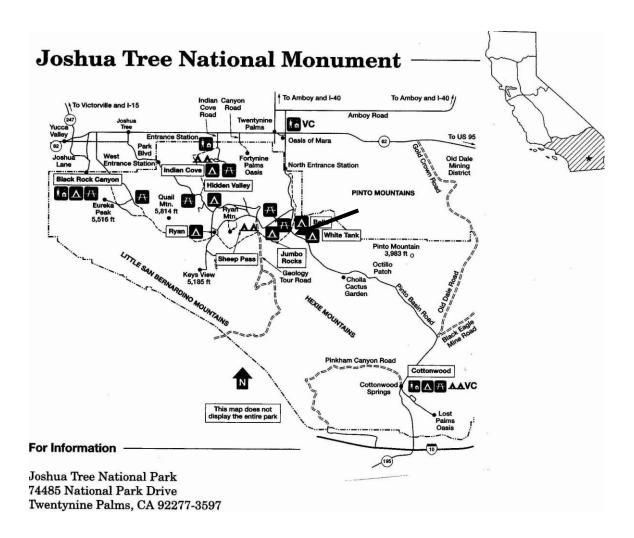

ard for 17 miles to the campground.
- **Contact Information:** For more information contact Joshua Tree National Monument, at (760) 367-5500.



## **WHITE TANK**

#### **Joshua Tree National Monument**

Campsites: 15 sites for tent camping

• Facilities: No water, Picnic tables, fire pits, and pit toilets

Elevation: 3,800 feetDates Open: Year-Round

• Reservations / Fee: No reservation required / Fee \$10.

• **Special Features:** This is one of the few campsites located right on the border of the monument.

• **Location / Directions:** Take the I-10 past Twenty-Nine Palms and go south on Utah Trail. Follow the road to the fork and take the left fork, and continue to the campsite.

• **Contact Information:** For more information contact Joshua Tree National Monument, at (760) 367-5500.



## **SECTION 6 -AWARDS**

## Fifty-Miler Award

A recognition given to members of a crew who make a wilderness hike, canoe, or rowboat trip of not less than 50 consecutive miles in no fewer than five days and complete a service project on the way.

#### THE 50-MILER PROGRAM

The primary objective of this program is to stimulate Boy Scout, Varsity Scout, and Venturers interest in the ideals of the movement and to promote activity that will result in personal fitness, self-reliance, knowledge of wood lore, and a practical understanding of conservation. Chartered unit participation is most desirable; however, provisional groups are eligible. This award does not apply if any other award is available for a trip.

## The Boy Scout, Varsity Scout, or Venturing unit or provisional group must fol