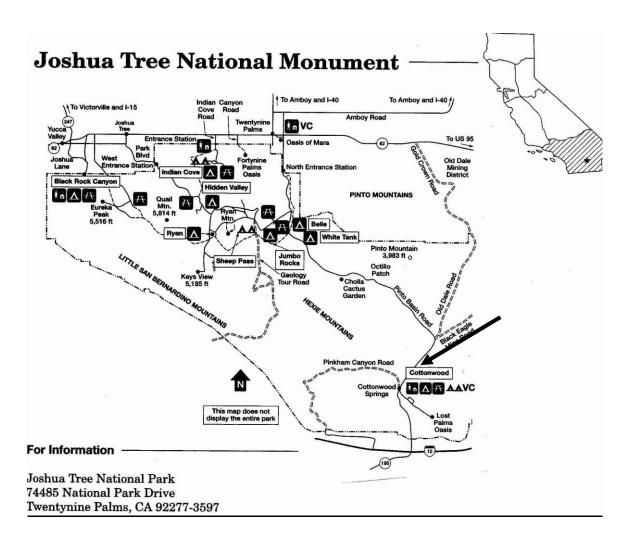

tion:** For more information contact Joshua Tree National Monument, at (760) 367-5500.



## **COTTONWOOD**

#### **Joshua Tree National Monument**

Campsites: 62 sites for tent camping 3 Group sites.

• Facilities: Picnic tables, fire pits, flush toilets, and piped water

Elevation: 3,000 feetDates Open: Year-Round

Reservations / Fee: Reservation required through <u>www.recreation.gov</u>
 Fee \$15 per night

- Special Features: This is one of the two campgrounds in Joshua Tree that have water.
   Enjoy it!
- **Location / Directions:** Take the I-10 past Indio to just before Chiriaco Summit. Take the first north road before Chiriaco Summit. The campground is just short of the road.
- **Contact Information:** For more information contact Joshua Tree National Monument, at (760) 367-5500.



## **HIDDEN VALLEY**

#### **Joshua Tree National Monument**

- Campsites: 39 sites for tent camping
- Facilities: Picnic tables and fire pits (no water, so bring your own)
- Elevation: 4,200 feet
- Dates Open: Year-Round, October to April is best
- **Reservations / Fee:** No reservation required but can reserve through <a href="https://www.recreation.gov/">www.recreation.gov/</a> \$10.Entry fee.
- **Special Features:** A great spot for biking, hiking, Rock climbers and many other activities. Information on hikes and nature programs can be found at the stores in the Monument.
- Location / Directions: Take the I-10 east to Highway 62. Follow it to Joshua Tree. Go south on Park Blvd. and follow to Hidden Valley.
- **Contact Information:** For more information contact Joshua Tree National M