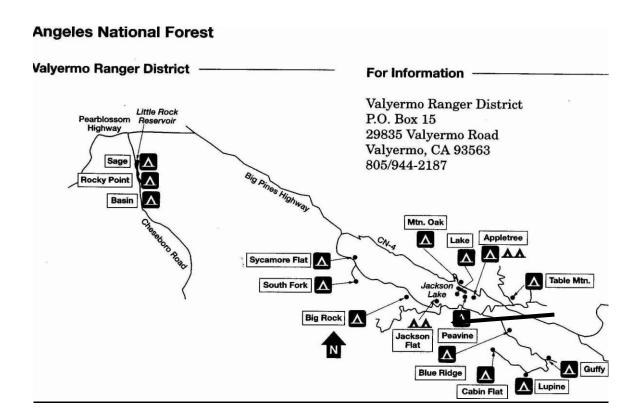

# **APPLE TREE**

## -Angeles National Forest-

- Campsites: 8 sites for tent camping
- Facilities: water not available, picnic tables, fire pits, and toilets
- Elevation: 6,200 feet
- Dates Open: April through November
- Reservations / Fee: No reservation required / Fee \$10 per night/ Adventure parking pass required.
- **Special Features:** This site is only half a mile away from Jackson Lake. There is also a visitor's center.
- Location / Directions: From the I-15 near Cajon, take Highway 138 west. Turn left on Angeles Crest Highway and drive to Wrightwood; go to Big Pines. Turn right on Big Pines Highway County Road N4 and follow it to the campsite.
- **Contact Information:** For more information contact The Angeles National Forest, at (661) 944-2197 or <a href="https://www.fs.fed.us.">www.fs.fed.us.</a>

# **BASIN**

## -Angeles National Forest-

- Campsites: 15 sites for tent camping, Accommodates up to 120 people.
- Facilities: No piped water, picnic tables, fire pits, and vault toilets
- Elevation: 3,400 feetDates Open: Year-Round
- Reservations / Fee: No reservation required / Fee \$9 per night
- Special Features: This is a great spot for all kinds of camping and all terrain vehicles.
- Location / Directions: From Highway 14 near Palmdale, turn east onto Highway 138.
   Drive past the stoplight at the intersection. Turn right on Cheeseboro Road and follow it to the campsite.
- **Contact Information:** For more information contact The Angeles National Forest, at (661) 296-9710 or <a href="https://www.fs.fed.us">www.fs.fed.us</a>.

# **BIG ROCK**

## -Angeles National Forest-

- Campsites: 8 sites for tent camping
- Facilities: Picnic tables, fire pits, and toilets (no water, so bring your own)
- Elevation: 5,500 feet
- Dates Open: June through October
- Reservations / Fee: No reservation required / Adventure Pass required
- **Special Features:** This is a primitive site for camping. It is also a good place for off road driving.
- **Location / Directions:** From Highway 138 in Pearblossom turn south on Longview Drive, and then turn left on Valyermo Road. Drive past the ranger station. Turn right on Big Rock Road, and drive up the canyon to the signed campground.
- **Contact Information:** For more information contact The Angeles National Forest, at (661) 296-9710 or <a href="https://www.fs.fed.us">www.fs.fed.us</a>.

# **LUPINE**

## -Angeles National Forest-

• Campsites: 11 sites for tent camping

• Facilities: Picnic tables, fire pits, and toilets (no water, so bring your own)

• Elevation: 6,500 feet

Dates Open: May through November

• Reservations / Fee: No reservation required / No fee

• Special Features: This site runs along the Pacific Crest Trail.

• Location / Directions: From I-15 near Cajon, take Highway 138 west. Turn left on Angeles Crest Highway, drive to Wrightwood, and go to Big Pines. Bear left on Angeles Crest Highway and continue for 1.5 miles. Turn left on Blue Ridge Road, and follow it to the campground. It is about 10 miles to the site on a dirt road.

• **Contact Information:** For more information contact The Angeles National Forest Valyermo District Office, at (661) 944-2187.

# **MOUNTAIN OAK**

## **Angeles National Forest**

Campsites: 17 sites for tent camping

• Facilities: Piped water, picnic tables, fire pits, and toilets.

• Elevation: 6,400 feet

• Dates Open: May through October

Reservations / Fee: Reservation required at <u>www.recreation.gov</u>
 Fee \$20 per night.

• Special Features: This is a great spot, only half a mile from Jackson Lake.

 Location / Directions: From I-15 near Cajon, take Highway 138 west. Turn left on Angeles Crest Highway and drive to Wrightwood. Go to Big Pines. Bear right on Big Pines Highway County Road N4, and follow it to the campsite.

• **Contact Information:** For more information contact The Angeles National Forest Valyermo District Office, at (661) 944-2187 or www.recreation.gov

# **PEAVINE**

## **Angeles National Forest**

• Campsites: 4 sites for tent camping

• Facilities: Piped water, picnic tables, fire pits, and toilets

• **Elevation:** 6,100 feet

• **Dates Open:** May through November

• Reservations / Fee: No reservation required / Adventure Pass required

• Special Features: This is a great spot, only half a mile from Jackson Lake.

• Location / Directions: From I-15 near Cajon, take Highway 138 west. Turn left on Angeles Crest Highway and drive to Wrightwood. Go to Big Pines. Bear right on Big Pines Highway County Road N4, and follow it to the campsite.

• **Contact Information:** For more information contact The Angeles National Forest, Valyermo Ranger District at (661) 944-2187.

# **SYCAMORE FLAT**

## **Angeles National Forest**

• Campsites: 11 sites for tent camping

• Facilities: Piped water, picnic tables, fire pits, and toilets

• Elevation: 4,200 feet

• **Dates Open:** May through October

• Reservations / Fee: No reservation required / Fee \$7 per night

- **Special Features:** This is a great spot for fun in the forest. There is fishing near by at Jackson Lake.
- Location / Directions: From Highway 138 in Pearblossom, turn south on Longview Drive. Drive to Valyermo Road, and turn left. Drive past the ranger station. Turn right on Big Rock Road, and drive up the canyon to the campground.
- Contact Information: For more information contact The Angeles National Forest Valyermo District Office, at (661) 944-2187

# **TABLE MOUNTAIN**

## **Angeles National Forest**

Campsites: 111 sites for tent camping

• Facilities: Piped water, picnic tables, fire pits, and toilets

• Elevation: 6,200 feet

• **Dates Open:** May through September

 Reservations / Fee: Reservation required / Fee \$20 per night / Contact www.recreation.gov