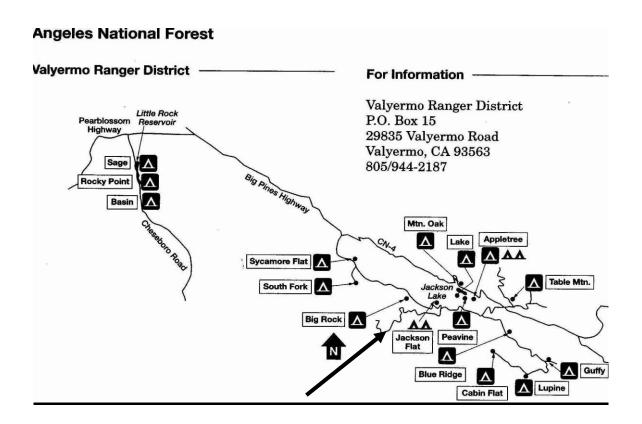

# **APPLE TREE**

## -Angeles National Forest-

- Campsites: 8 sites for tent camping
- Facilities: water not available, picnic tables, fire pits, and toilets
- Elevation: 6,200 feet
- Dates Open: April through November
- Reservations / Fee: No reservation required / Fee \$10 per night/ Adventure parking pass required.
- **Special Features:** This site is only half a mile away from Jackson Lake. There is also a visitor's center.
- Location / Directions: From the I-15 near Cajon, take Highway 138 west. Turn left on Angeles Crest Highway and drive to Wrightwood; go to Big Pines. Turn right on Big Pines Highway County Road N4 and follow it to the campsite.
- **Contact Information:** For more information contact The Angeles National Forest, at (661) 944-2197 or <a href="https://www.fs.fed.us.">www.fs.fed.us.</a>

# **LUPINE**

## -Angeles National Forest-

• Campsites: 11 sites for tent camping

• Facilities: Picnic tables, fire pits, and toilets (no water, so bring your own)

• Elevation: 6,500 feet

Dates Open: May through November

• Reservations / Fee: No reservation required / No fee

• Special Features: This site runs along the Pacific Crest Trail.

• Location / Directions: From I-15 near Cajon, take Highway 138 west. Turn left on Angeles Crest Highway, drive to Wrightwood, and go to Big Pines. Bear left on Angeles Crest Highway and continue for 1.5 miles. Turn left on Blue Ridge Road, and follow it to the campground. It is about 10 miles to the site on a dirt road.

• **Contact Information:** For more information contact The Angeles National Forest Valyermo District Office, at (661) 944-2187.

# **MOUNTAIN OAK**

## **Angeles National Forest**

Campsites: 17 sites for tent camping

• Facilities: Piped water, picnic tables, fire pits, and toilets.

• Elevation: 6,400 feet

• Dates Open: May through October

Reservations / Fee: Reservation required at <u>www.recreation.gov</u>
 Fee \$20 per night.

• Special Features: This is a great spot, only half a mile from Jackson Lake.

 Location / Directions: From I-15 near Cajon, take Highway 138 west. Turn left on Angeles Crest Highway and drive to Wrightwood. Go to Big Pines. Bear right on Big Pines Highway County Road N4, and follow it to the campsite.

• **Contact Information:** For more information contact The Angeles National Forest Valyermo District Office, at (661) 944-2187 or www.recreation.gov

# **PEAVINE**

## **Angeles National Forest**

• Campsites: 4 sites for tent camping

• Facilities: Piped water, picnic tables, fire pits, and toilets

• **Elevation:** 6,100 feet

• **Dates Open:** May through November

• Reservations / Fee: No reservation required / Adventure Pass required

• Special Features: This is a great spot, only half a mile from Jackson Lake.

• Location / Directions: From I-15 near Cajon, take Highway 138 west. Turn left on Angeles Crest Highway and drive to Wrightwood. Go to Big Pines. Bear right on Big Pines Highway County Road N4, and follow it to the campsite.

• **Contact Information:** For more information contact The Angeles National Forest, Valyermo Ranger District at (661) 944-2187.

# **SYCAMORE FLAT**

## **Angeles National Forest**

• Campsites: 11 sites for tent camping

• Facilities: Piped water, picnic tables, fire pits, and toilets

• Elevation: 4,200 feet

• **Dates Open:** May through October

• Reservations / Fee: No reservation required / Fee \$7 per night

- **Special Features:** This is a great spot for fun in the forest. There is fishing near by at Jackson Lake.
- Location / Directions: From Highway 138 in Pearblossom, turn south on Longview Drive. Drive to Valyermo Road, and turn left. Drive past the ranger station. Turn right on Big Rock Road, and drive up the canyon to the campground.
- Contact Information: For more information contact The Angeles National Forest Valyermo District Office, at (661) 944-2187