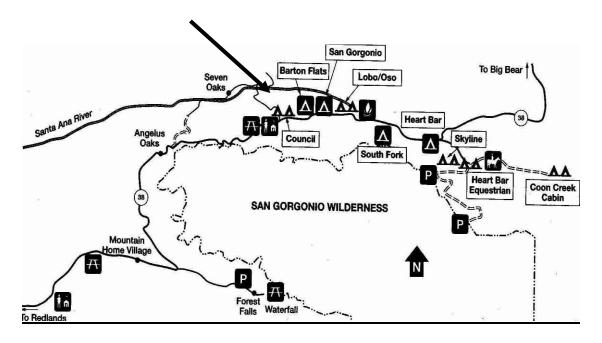

# **BARTON FLATS**

#### **San Bernardino National Forest**

• Campsites: 52 sites for tent camping

• Facilities: Piped water, picnic tables, fire pits, and flush toilets

• Elevation: 6,500 feet

• **Dates Open:** May through September

• Reservations / Fee: Reservations required/ Fee \$25. per/site.\$10. extra vehicle.

- **Special Features:** This is a great site to go in the summer to beat the heat. It is located near the Santa Ana River. Showers are available.
- **Location / Directions:** From Redlands go up Highway 38 in the San Gorgonio Wilderness. Barton Flats is on the right hand side of the Highway
- **Contact Information:** For more information contact The San Bernardino National Forest District Office at 1(877) 444-6777.

# San Gorgonio

#### **San Bernardino National Forest**

• Campsites: 54 sites for tent camping

• Facilities: Piped water, picnic tables, fire pits, and flush toilets

• Elevation: 6,500 feet

• **Dates Open:** May through October

Reservations / Fee: Reservations required / Fee \$20 per night.

wwwrecreation.gov

- **Special Features:** This is a great site to go in the summer to beat the heat. It is located near the Santa Ana River. Showers are available.
- Location / Directions: From Redlands go up Highway 38 in the San Gorgonio Wilderness. San Gorgonio is on the right hand side of the Highway
- **Contact Information:** For more information contact The San Bernardino National Forest District Office at (909) 382-2881.

# **Heart Bar**

#### San Bernardino National Forest

• Campsites: 54 sites for tent camping

• Facilities: Piped water, picnic tables, fire pits, and flush toilets

• Elevation: 6,900 feet

• **Dates Open:** May through October

• Reservations / Fee: Reservations required/ Fee \$20 per night

• **Special Features:** This is a great site to go in the summer to beat the heat. It is located near the Santa Ana River.

• Location / Directions: From Redlands go up Highway 38 in the San Gorgonio Wilderness. Heart Bar is on the right hand side of the Highway

• **Contact Information:** For more information contact The San Bernardino National Forest District Office at (909) 382-2881.

# **Lobo & Oso Group Campgrounds**

#### San Bernardino National Forest

Campsites: 175 sites for tent camping

• Facilities: Piped water, picnic tables, fire pits, and flush toilets

• Elevation: 6,500 feet

• **Dates Open:** May through October

Reservations / Fee: Reservations required / Fee \$12 per night

www.recreation.gov

- **Special Features:** This is a great site to go in the summer to beat the heat. It is located near the Santa Ana River. Showers are available. Great place for a camp-o-ree.
- Location / Directions: From Redlands go up Highway 38 in the San Gorgonio Wilderness. These two camps are on the right hand side of the Highway
- **Contact Information:** For more information contact The San Bernardino National Forest District Office at (909) 382-2881.