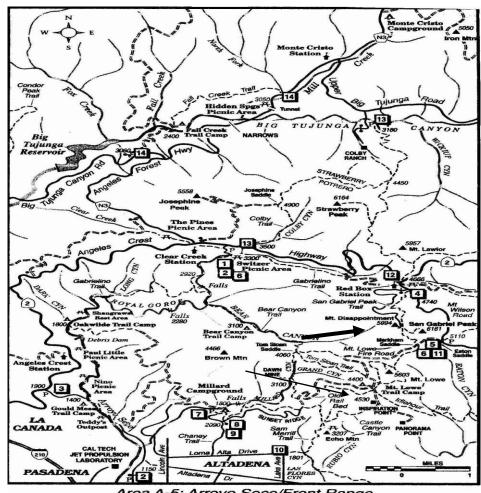

# **COLDBROOK**

## **Angeles National Forest**

Campsites: 22 sites for tent camping

• Facilities: Piped water, picnic tables, fire pits, and toilets

Elevation: 3,350 feetDates Open: Year-Round

Reservations / Fee: No reservation required / Fee \$12 per night

- **Special Features:** This site has a well-stocked stream of rainbow trout in the summer months that runs nearby.
- Location / Directions: From I-210 take Azusa Canyon exit and drive north on San Gabriel Canyon Road Highway 39. Follow to the campground.
- Contact Information: For more information contact The Angeles National Forest Mt. Baldy Ranger District Office, at (626) 335-1251.
   Angeles National Forest

Mount Baldy Ranger District -

## 

Mount Baldy Ranger District 110 North Wabash Avenue Glendora, CA 91740 818/335-1251

**Campground Locations** 

# **CRYSTAL LAKE**

## **Angeles National Forest**

- Campsites: 94 sites for tent camping
- Facilities: Piped water, picnic tables, fire pits, and flush toilets
- Elevation: 5,800 feet
- Dates Open: April through December
- Reservations / Fee: Reservation required / Fee \$12 per night/Adventure Pass www.reserveamerica.com.
- Special Features: This site has a well-stocked lake.
- Location / Directions: From I-210, take Azusa Canyon exit and drive north on San Gabriel Canyon Road Highway 39. Follow this road to Crystal Lake.
- **Contact Information:** For more information contact The Angeles National Forest Mt. Baldy Ranger District Office, at (626) 335-1251.

## **Angeles National Forest**

110 North Wabash Avenue Glendora, CA 91740 818/335-1251

**Campground Locations** 