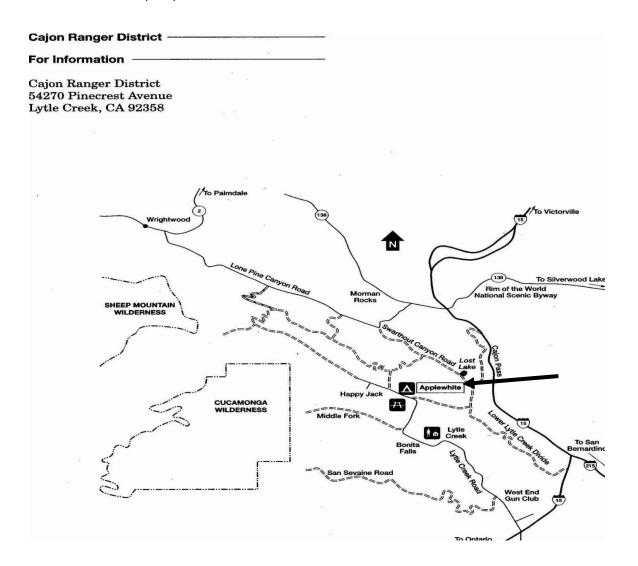

# **APPLEWHITE**

#### San Bernardino National Forest

• Campsites: 42 sites for tent camping

• Facilities: Piped water, picnic tables, fire pits, and toilets

Elevation: 3,300 feetDates Open: Year-Round

Reservations / Fee: No reservation required- First come first served
 \$15 per night.

• Special Features: This is a great spot for all kinds of camping.

- **Location / Directions:** Take I-15 north to Sierra Avenue exit. Turn left and go under the freeway. Follow the road for about nine miles to the campground.
- **Contact Information:** For more information contact The San Bernardino National Forest, at (909) 382-2851.