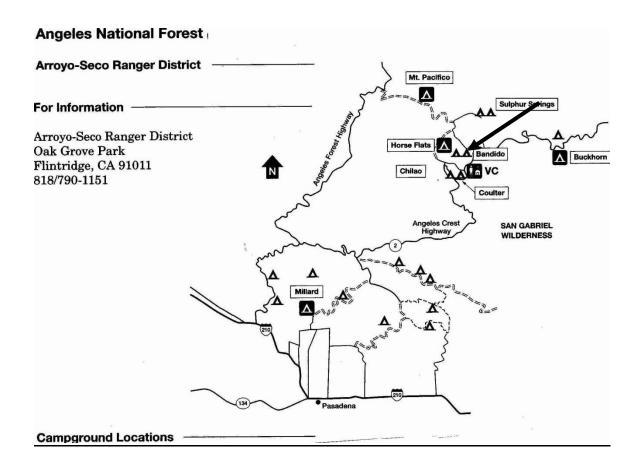

# **BUCKHORN**

## -Angeles National Forest-

- Campsites: 38 sites for tent camping
- **Facilities:** Picnic tables, fire pits, and vaulted toilets (no water, so bring your own) Handicapped Accessible.
- Elevation: 6,300 feet
- Dates Open: May through November
- Reservations / Fee: No reservation required / \$12 per site includes 2 vehicles.
- Special Features: This site runs along the Pacific Crest Trail.
- Location / Directions: From Golden State Fwy (5) take Hwy 2 into Angles National Forest. From the headquarters located on Oak Grove Dr. In La Canada, it is 33 miles to the camp on highway 2.

 Contact Information: For more information contact The Angeles National Forest River Ranger District at (818) 899-1900.
 Angeles National Forest

# **COLDBROOK**

## **Angeles National Forest**

Campsites: 22 sites for tent camping

• Facilities: Piped water, picnic tables, fire pits, and toilets

Elevation: 3,350 feetDates Open: Year-Round

Reservations / Fee: No reservation required / Fee \$12 per night

- **Special Features:** This site has a well-stocked stream of rainbow trout in the summer months that runs nearby.
- Location / Directions: From I-210 take Azusa Canyon exit and drive north on San Gabriel Canyon Road Highway 39. Follow to the campground.
- Contact Information: For more information contact The Angeles National Forest Mt. Baldy Ranger District Office, at (626) 335-1251.
   Angeles National Forest

Mount Baldy Ranger District -

## 

Mount Baldy Ranger District 110 North Wabash Avenue Glendora, CA 91740 818/335-1251

**Campground Locations** 

# **COULTER GROUP CAMP**

## **Angeles National Forest**

- Campsites: There is one big group site that will hold up to 50 people for tent camping
- Facilities: Piped water, picnic tables, fire pits, and toilets
- Elevation: 5,300 feet
- Dates Open: April through November
- Reservations / Fee: Reservations required/contact Reserve America at www.reserveamerica.com / Fee \$45 per night
- Special Features: This is a great spot for all kinds of camping.
- **Location / Directions:** From I-210 north of Pasadena, take Highway 2 exit and drive 25 miles north to the campsite. There is a sign.
- **Contact Information:** For more information contact The Angeles National Forest or www.reserveamerica.com.

# **HORSE FLATS**

## **Angeles National Forest**

Campsites: 26 sites for tent camping

Facilities: No water, picnic tables, fire pits, and toilets

• Elevation: 5,700 feet

• Dates Open: April through November

Reservations / Fee: No reservation required / Fee \$12 per night

• **Special Features:** This is a great site for all kinds of camping. Bear county: Practice safe storage techniques.

- Location / Directions: From I-210 north of Pasadena, take Highway 2 and drive ten miles north. Turn left onto Angeles Forest Highway County Road N3 and drive 12 miles to the intersection with Santa Clara Divide Road. Turn left and proceed to the campsite.
- **Contact Information:** For more information contact The Angeles National Forest River Ranger District Office, at (818) 899-1900.

# **MESSENGER FLATS**

## **Angeles National Forest**

- Campsites: 10 sites for tent camping
- Facilities: Piped water, picnic tables, fire pits, and toilets
- Elevation: 5,500 feet
- Dates Open: April through November
- Reservations / Fee: No reservation required / Fee \$5 per night
- **Special Features:** This is a great spot to use as a base camp for people wanting to climb Mt. Gleason.
- Location / Directions: From I-210 north of Pasadena, take Highway 2 and drive 10 miles north. Turn left onto Angeles Forest Highway County Road N3, and go 12 miles to the intersection with Santa Clara Divide Road. Turn left and follow it to the campsite.
- **Contact Information:** For more information contact The Angeles National Forest Tujunga District Office, at (818) 899-1900.

# **SPRUCE GROVE TRAIL CAMP**

## **Angeles National Forest**

• Campsites: 25 sites for tent camping

• Facilities: Picnic tables, fire pits, stoves, and pit toilets (no water, so bring your own)

Elevation: 3,100 feetDates Open: Year-Round

Reservations / Fee: No reservation required / No fee

• Special Features: This is a very enjoyable little hike.

 Location / Directions: Take I-210 to Santa Anita Ave. Go north on Santa Anita Ave to Santa Anita Canyon Road, and Follow to Chantry Flats. Its about 4 miles to the camp. This is good hike for new backpackers.

• **Contact Information:** For more information contact the Arroyo-Seco Ranger Station, at (818) 790-1151.