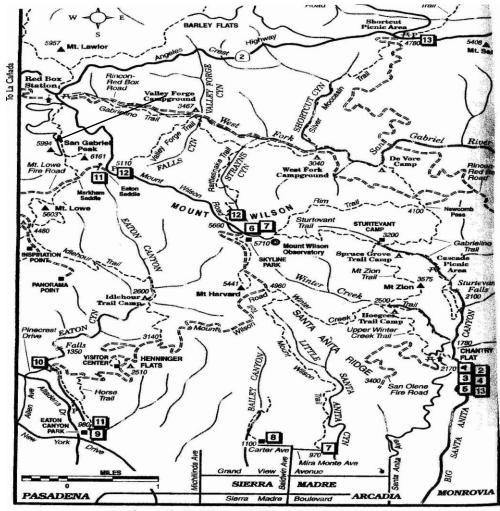

# **HOEGEES TRAIL CAMP**

## **Angeles National Forest**

Campsites: 15 sites for tent camping

• Facilities: Picnic tables, stoves, fire pits, and pit toilets (no water, so bring your own)

Elevation: 2,500 feetDates Open: Year-Round

• Reservations / Fee: No reservation required / No fee

 Special Features: This is a very enjoyable little hike. There are nearby waterfalls for viewing.

• Location / Directions: Take the I-210 to Santa Anita Ave. Go north on Santa Anita Ave. to Santa Anita Canyon Road and follow it to Chantry Flats.

• **Contact Information:** For more information contact Angeles National Forest Station at (626) 574-1613.

# **SPRUCE GROVE TRAIL CAMP**

## **Angeles National Forest**

• Campsites: 25 sites for tent camping

• Facilities: Picnic tables, fire pits, stoves, and pit toilets (no water, so bring your own)

Elevation: 3,100 feetDates Open: Year-Round

Reservations / Fee: No reservation required / No fee

• Special Features: This is a very enjoyable little hike.

 Location / Directions: Take I-210 to Santa Anita Ave. Go north on Santa Anita Ave to Santa Anita Canyon Road, and Follow to Chantry Flats. Its about 4 miles to the camp. This is good hike for new backpackers.

• **Contact Information:** For more information contact the Arroyo-Seco Ranger Station, at (818) 790-1151.