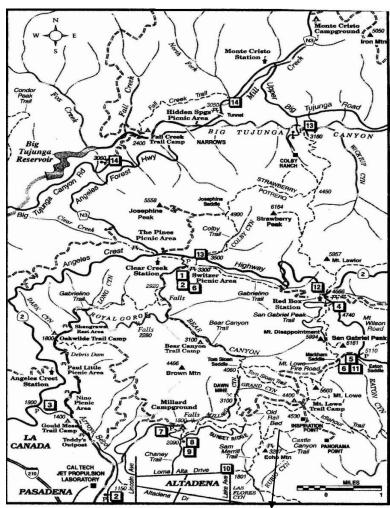

# **COLDBROOK**

## **Angeles National Forest**

Campsites: 22 sites for tent camping

• Facilities: Piped water, picnic tables, fire pits, and toilets

Elevation: 3,350 feetDates Open: Year-Round

Reservations / Fee: No reservation required / Fee \$12 per night

- **Special Features:** This site has a well-stocked stream of rainbow trout in the summer months that runs nearby.
- Location / Directions: From I-210 take Azusa Canyon exit and drive north on San Gabriel Canyon Road Highway 39. Follow to the campground.
- Contact Information: For more information contact The Angeles National Forest Mt. Baldy Ranger District Office, at (626) 335-1251.
   Angeles National Forest

Mount Baldy Ranger District -

## 

Mount Baldy Ranger District 110 North Wabash Avenue Glendora, CA 91740 818/335-1251

**Campground Locations** 

# **CRYSTAL LAKE**

## **Angeles National Forest**

- Campsites: 94 sites for tent camping
- Facilities: Piped water, picnic tables, fire pits, and flush toilets
- Elevation: 5,800 feet
- Dates Open: April through December
- Reservations / Fee: Reservation required / Fee \$12 per night/Adventure Pass www.reserveamerica.com.
- Special Features: This site has a well-stocked lake.
- Location / Directions: From I-210, take Azusa Canyon exit and drive north on San Gabriel Canyon Road Highway 39. Follow this road to Crystal Lake.
- **Contact Information:** For more information contact The Angeles National Forest Mt. Baldy Ranger District Office, at (626) 335-1251.

## **Angeles National Forest**

110 North Wabash Avenue Glendora, CA 91740 818/335-1251

**Campground Locations** 