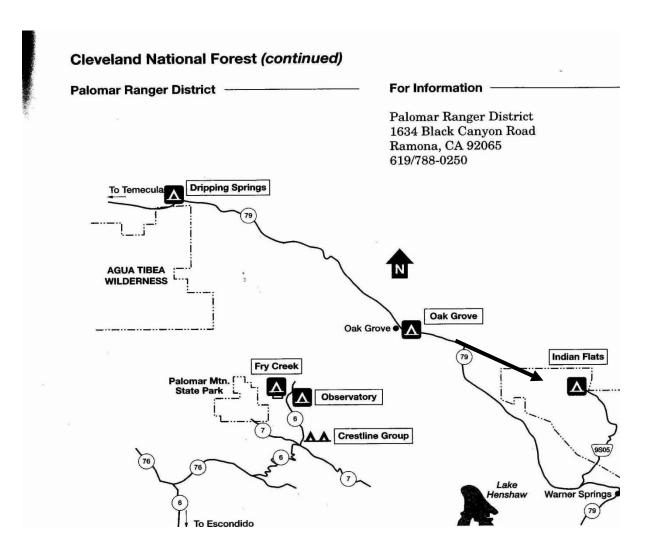

## **MARION MOUNTAIN**

## San Bernardino National Forest

- Campsites: 24 sites for tent camping
- Facilities: Piped water, picnic tables, fire pits, and flush toilets
- Elevation: 6,400 feet
- **Dates Open:** May through September
- Reservations / Fee: No reservation required-first come first serve / Fee \$10 per night
- **Special Features:** This is a great site to use as a base camp for hikers. Many hikes are available from this location.
- **Location / Directions:** From Idyllwild, go north on Highway 243. Turn right on Forest Service Road 4S02 and follow about 2 miles until the campground.
- **Contact Information:** For more information contact The San Bernardino National Forest District Office at (909) 382-2922.