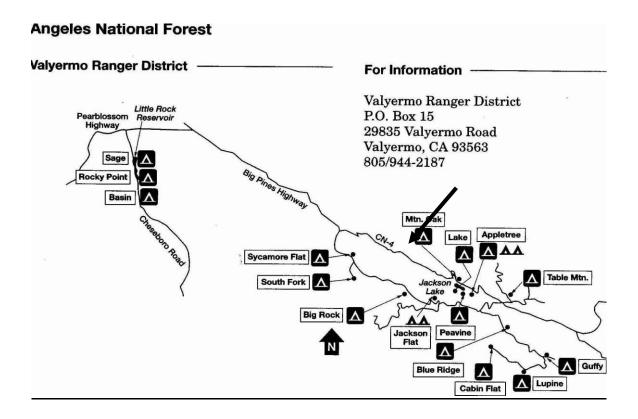

• **Contact Information:** For more information contact The Angeles National Forest Valyermo District Office, at (661) 944-2187.

• **Contact Information:** For more information contact The Angeles National Forest Valyermo District Office, at (661) 944-2187 or www.recreation.gov

• **Contact Information:** For more information contact The Angeles National Forest, Valyermo Ranger District at (661) 944-2187.

- **Special Features:** This is a great spot for fun in the forest. There is fishing near by at Jackson Lake.
- Location / Directions: From Highway 138 in Pearblossom, turn south on Longview Drive. Drive to Valyermo Road, and turn left. Drive past the ranger station. Turn right on Big Rock Road, and drive up the canyon to the campground.
- Contact Information: For more information contact The Angeles National Forest Valyermo District Office, at (661) 944-2187