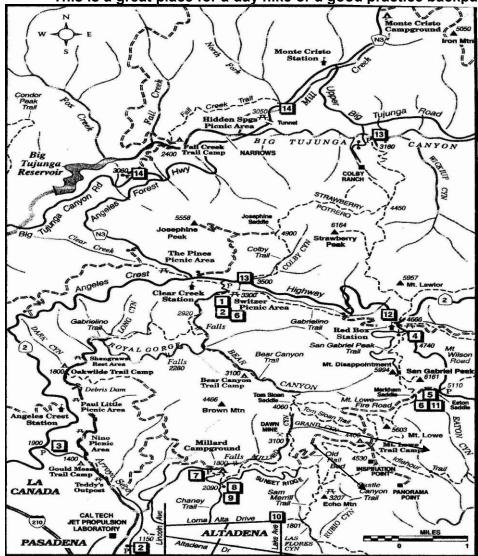

# **HORSE FLATS**

## **Angeles National Forest**

Campsites: 26 sites for tent camping

Facilities: No water, picnic tables, fire pits, and toilets

• Elevation: 5,700 feet

• Dates Open: April through November

Reservations / Fee: No reservation required / Fee \$12 per night

• **Special Features:** This is a great site for all kinds of camping. Bear county: Practice safe storage techniques.

- Location / Directions: From I-210 north of Pasadena, take Highway 2 and drive ten miles north. Turn left onto Angeles Forest Highway County Road N3 and drive 12 miles to the intersection with Santa Clara Divide Road. Turn left and proceed to the campsite.
- **Contact Information:** For more information contact The Angeles National Forest River Ranger District Office, at (818) 899-1900.

# **MESSENGER FLATS**

## **Angeles National Forest**

- Campsites: 10 sites for tent camping
- Facilities: Piped water, picnic tables, fire pits, and toilets
- Elevation: 5,500 feet
- Dates Open: April through November
- Reservations / Fee: No reservation required / Fee \$5 per night
- **Special Features:** This is a great spot to use as a base camp for people wanting to climb Mt. Gleason.
- Location / Directions: From I-210 north of Pasadena, take Highway 2 and drive 10 miles north. Turn left onto Angeles Forest Highway County Road N3, and go 12 miles to the intersection with Santa Clara Divide Road. Turn left and follow it to the campsite.
- **Contact Information:** For more information contact The Angeles National Forest Tujunga District Office, at (818) 899-1900.