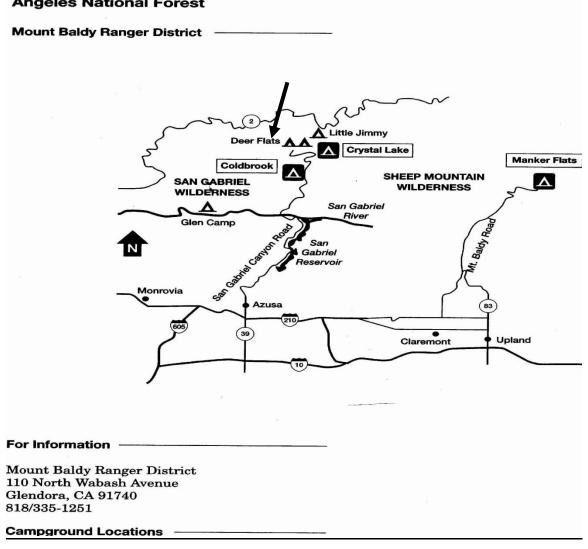

# **COLDBROOK**

## **Angeles National Forest**

Campsites: 22 sites for tent camping

• Facilities: Piped water, picnic tables, fire pits, and toilets

Elevation: 3,350 feetDates Open: Year-Round

Reservations / Fee: No reservation required / Fee \$12 per night

- **Special Features:** This site has a well-stocked stream of rainbow trout in the summer months that runs nearby.
- Location / Directions: From I-210 take Azusa Canyon exit and drive north on San Gabriel Canyon Road Highway 39. Follow to the campground.
- Contact Information: For more information contact The Angeles National Forest Mt. Baldy Ranger District Office, at (626) 335-1251.
   Angeles National Forest

Mount Baldy Ranger District -

## 

Mount Baldy Ranger District 110 North Wabash Avenue Glendora, CA 91740 818/335-1251

**Campground Locations** 

# **CRYSTAL LAKE**

## **Angeles National Forest**

- Campsites: 94 sites for tent camping
- Facilities: Piped water, picnic tables, fire pits, and flush toilets
- Elevation: 5,800 feet
- Dates Open: April through December
- Reservations / Fee: Reservation required / Fee \$12 per night/Adventure Pass www.reserveamerica.com.
- Special Features: This site has a well-stocked lake.
- Location / Directions: From I-210, take Azusa Canyon exit and drive north on San Gabriel Canyon Road Highway 39. Follow this road to Crystal Lake.
- **Contact Information:** For more information contact The Angeles National Forest Mt. Baldy Ranger District Office, at (626) 335-1251.

## **Angeles National Forest**

110 North Wabash Avenue Glendora, CA 91740 818/335-1251

**Campground Locations** 