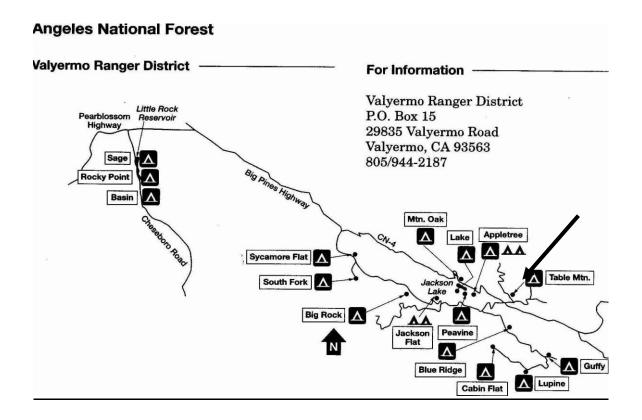

# **TABLE MOUNTAIN**

## **Angeles National Forest**

Campsites: 111 sites for tent camping

• Facilities: Piped water, picnic tables, fire pits, and toilets

• Elevation: 6,200 feet

• **Dates Open:** May through September

 Reservations / Fee: Reservation required / Fee \$20 per night / Contact www.recreation.gov