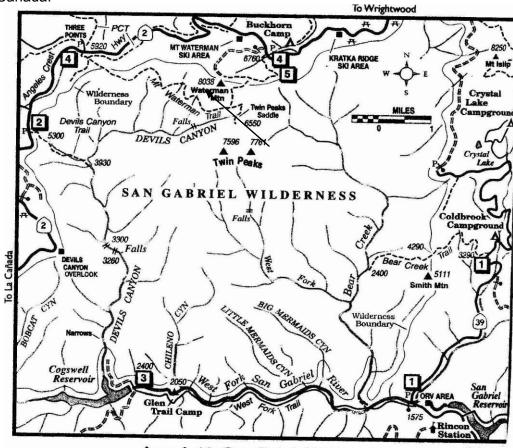

# **BUCKHORN**

## -Angeles National Forest-

- Campsites: 38 sites for tent camping
- **Facilities:** Picnic tables, fire pits, and vaulted toilets (no water, so bring your own) Handicapped Accessible.
- Elevation: 6,300 feet
- Dates Open: May through November
- Reservations / Fee: No reservation required / \$12 per site includes 2 vehicles.
- Special Features: This site runs along the Pacific Crest Trail.
- Location / Directions: From Golden State Fwy (5) take Hwy 2 into Angles National Forest. From the headquarters located on Oak Grove Dr. In La Canada, it is 33 miles to the camp on highway 2.

 Contact Information: For more information contact The Angeles National Forest River Ranger District at (818) 899-1900.
 Angeles National Forest

# **CRYSTAL LAKE**

## **Angeles National Forest**

- Campsites: 94 sites for tent camping
- Facilities: Piped water, picnic tables, fire pits, and flush toilets
- Elevation: 5,800 feet
- Dates Open: April through December
- Reservations / Fee: Reservation required / Fee \$12 per night/Adventure Pass www.reserveamerica.com.
- Special Features: This site has a well-stocked lake.
- Location / Directions: From I-210, take Azusa Canyon exit and drive north on San Gabriel Canyon Road Highway 39. Follow this road to Crystal Lake.
- **Contact Information:** For more information contact The Angeles National Forest Mt. Baldy Ranger District Office, at (626) 335-1251.

## **Angeles National Forest**

110 North Wabash Avenue Glendora, CA 91740 818/335-1251

**Campground Locations** 