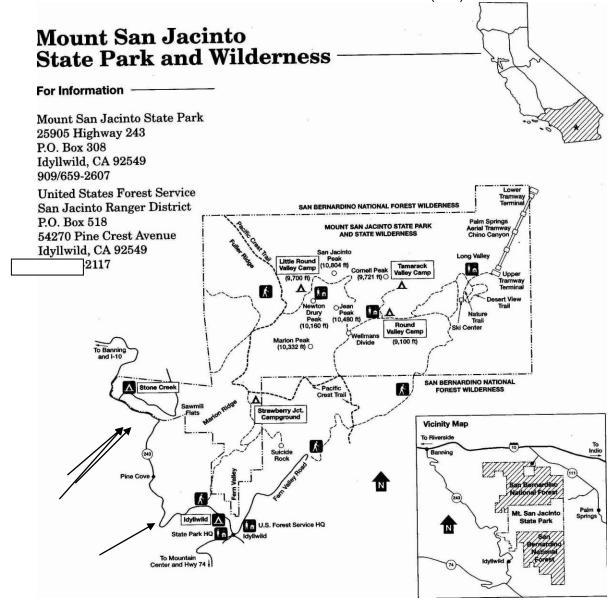

# **SECTION 1 - SAN BERNARDINO NATIONAL FOREST**

# San Jacinto Ranger District For Information San Jacinto Ranger District 54270 Pinecrest Avenue Idvllwild, CA 92549 San Jacinto Ranger District To Banning Boulder Basin Fern Basin F

# San Jacinto Ranger District For Information San Jacinto Ranger District 54270 Pinecrest Avenue IdvlIwild, CA 92549 SAN JACINTO WILDERNESS Mill San Jacinto Banning Roudder Basin Marion Min. Palm Springs Aerial Tramway Mill Derniess To Hame To Palm Desert To San Diego (37) Santa Rosa Spring Santa Rosa Spring Santa Rosa Spring Santa Rosa Spring WILDERNESS WILDERNESS WILDERNESS WILDERNESS WILDERNESS Santa Rosa Spring Santa Rosa Spring