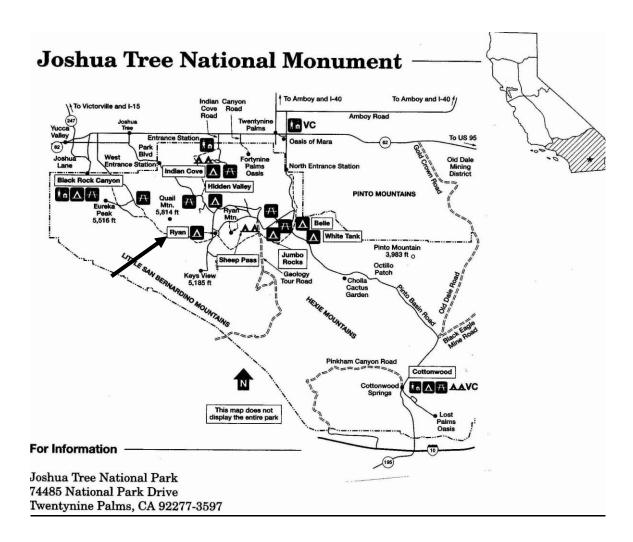

ntact Information:** For more information contact Joshua Tree National Monument, at (760) 367-5500.



## **RYAN**

#### **Joshua Tree National Monument**

Campsites: 31 sites for tent camping

• Facilities: Picnic tables, fire pits, and pit toilets (no water, so bring your own)

• Elevation: 4,300 feet

• Dates Open: Year-Round

• **Reservations / Fee:** No reservation required first come first served campgrounds Fee:\$10 and \$10. entry fee.

- **Special Features:** Located near many great hiking spots. Maps are available at many of the stores in the campground.
- Location / Directions: From Highway 62 go to Joshua Tree and go south on Park Boulevard for 17 miles to the campground.
- **Contact Information:** For more information contact Joshua Tree National Monument, at (760) 367-5500.



## **WHITE TANK**

#### **Joshua Tree National Monument**

Campsites: 15 sites for tent camping

• Facilities: No water, Picnic tables, fire pits, and pit toilets

Elevation: 3,800 feetDates Open: Year-Round

• Reservations / Fee: No reservation required / Fee \$10.

• **Special Features:** This is one of the few campsites located right on the border of the monument.

• **Location / Directions:** Take the I-10 past Twenty-Nine Palms and go south on Utah Trail. Follow the road to the fork and take the left fork, and continue to the campsite.

• **Contact Information:** For more information contact Joshua Tree National Monument, at (760) 367-5500.



## **SECTION 6 -AWARDS**

## Fifty-Miler Award

A recognition given to members of a crew who make a wilderness hike, canoe, or rowboat trip o