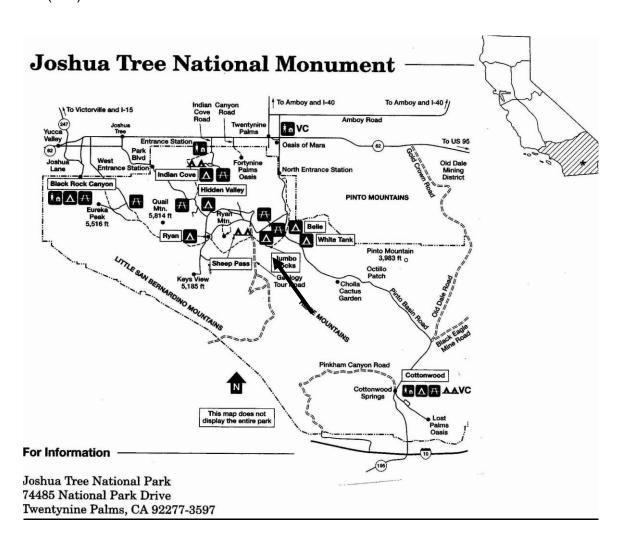

e Ranger Station.

• **Contact Information:** For more information contact Joshua Tree National Monument, at (760) 367-5500.



## **JUMBO ROCKS**

#### Joshua Tree National Monument

Campsites: 124 sites for tent camping

• Facilities: Picnic tables, fire pits, and pit toilets (no water, so bring your own)

Elevation: 4,400 feetDates Open: Year-Round

Reservations / Fee: No reservation required first come first serve basis.
 \$10. per site and Entrance Fee: \$10.

• **Special Features:** This is a perfect place to climb the rocks and see over the valley.

• **Location / Directions:** Take Highway 62 to Twenty-Nine Palms and go south on Utah Trail. Follow the road to the campground.

• **Contact Information:** For more information contact Joshua Tree National Monument, at (760) 367-5500.



## **RYAN**

#### **Joshua Tree National Monument**

Campsites: 31 sites for tent camping

• Facilities: Picnic tables, fire pits, and pit toilets (no water, so bring your own)

• Elevation: 4,300 feet

• Dates Open: Year-Round

• **Reservations / Fee:** No reservation required first come first served campgrounds Fee:\$10 and \$10. entry fee.

- **Special Features:** Located near many great hiking spots. Maps are available at many of the stores in the campground.
- Location / Directions: From Highway 62 go to Joshua Tree and go south on Park Boulevard for 17 miles to the campground.
- **Contact Information:** For more information contact Joshua Tree National Monument, at (760) 367-5500.



## **WHITE TANK**

#### **Joshua Tree National Monument**

Campsites: 15 sites for tent camping

•