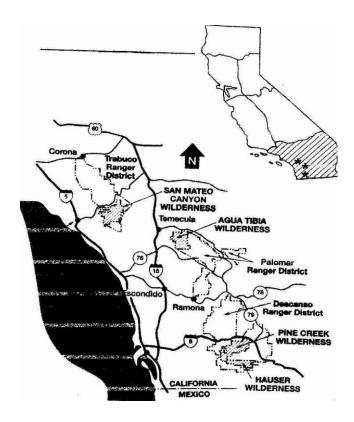

Wilson

Location: Take Angeles Crest Highway from La Canada to Red Box. Go right on Mt. Wilson Road. Follow it to the Fire Road, and park there, but do not block the road.



Area A-5: Arroyo Seco/Front Range

# **MOUNT LOWE**

#### **Angeles National Forest**

Trail: Eastern to Markhan Saddle.

• Elevation gain/loss: 500 feet

• Adventure Pass Required

Dates Open: November through JuneLength: 3 miles (round trip) 1.5 hours

• Rate:Easy

• Topo Map: Mount Wilson

• **Location:** Take Angeles Crest Highway from La Canada to Red Box. Go right on Mt.Wilson Road. You can camp overnight, but check with the Ranger at Red Box Station to see if there is any water.

BARLEY FLATS

Shortwart

Food Box

Red Box

Red

Area A-6: Mount Wilson/Front Range

### **SECTION 3 – CLEVELAND NATIONAL FOREST**



### **BLUE JAY**

#### -Cleveland National Forest-

• Campsites: There are 50 sites for tent camping

• Facilities: There is piped water, picnic tables, fire pits, showers, and toilets.

Elevation: 3,400 feetDates Open: All year

Reservations / Fee: No Reservations/ Fee \$20 per night
Special Features: This is a great place to go camping

• **Location / Directions:** From I-15 at Lake Elsinore take Highway 74 exit and drive west. Turn right on Forest Service Road 6S05 and follow to the campground.

• Contact Information: The Cleveland National Forest, Trabuco Ranger District at (858) 673-6180



# BOULDER OAKS -Cleveland National Forest-

• Campsites: There are 36 group sites for tents. It also has 17 equestrian sites

• Facilities: There is piped water, picnic tables, fire pits, showers