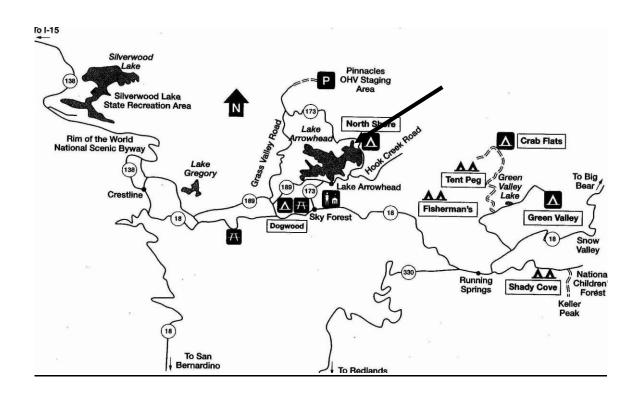

# **CRAB FLATS**

## **San Bernardino National Forest**

Campsites: 29 sites for tent camping

• Facilities: Piped water, picnic tables, fire pits, and toilets

• **Elevation**: 6,200

• Dates Open: June-October

Reservations / Fee:\$18.00 per/night reservation required- Adventure Pass

www.recreation.gov

• **Special Features:** This is a great spot for camping. There is a nearby lake that is good for fishing.

- Location / Directions: From San Bernardino, drive 15 miles north on Highway 18 to the Arrowhead Ranger Station. Keep going north to Green Valley Road. Turn left and go to Forest Service Road 3N16. Turn left and drive through two creeks. Go left on Forest Service Road 3N34 and follow road to the campground.
- **Contact Information:** For more information contact The San Bernardino National Forest District Office at (909) 382-2782.

# **DOGWOOD**

## **San Bernardino National Forest**

Campsites: 93 sites for tent camping

• Facilities: Piped water, picnic tables, fire pits, hot showers and flush toilets

• Elevation: 5,600 feet

• Dates Open: April-October

Reservations / Fee: Reservation required- Fee \$28-\$56 per night

www.recreation.gov

• **Special Features:** This is a great spot to beat the heat in the summer. Boating, fishing and waterslide park nearby.

- **Location / Directions:** From San Bernardino, drive 15 miles north on Highway 18 to the Arrowhead Ranger Station. Go east on Highway 18 to Dailey Canyon Road. Turn left, and then right on Dailey Canyon Road and follow to the campground.
- **Contact Information:** For more information contact The San Bernardino National Forest District Office at (909) 382-2782.

## **NORTH SHORE**

#### San Bernardino National Forest

- Campsites: 27 sites for tent camping
- Facilities: Piped water, picnic tables, fire pits, and flush toilets and hiking trails.
- **Elevation:** 5,300 feet
- **Dates Open:** April through October
- Reservations / Fee: Reservation required- Fee \$19. per night/ \$38.double site.
- www.recreation.gov
- **Special Features:** This is a great site to go in the summer to beat the heat. There is a nearby lake that has good fishing 20 minutes away.
- Location / Directions: From San Bernardino, drive 15 miles north on Highway 18 to the Arrowhead Ranger Station. Go east on Highway 18. Turn left on Highway 173 and go north to the traffic light. Turn right, and drive on Highway 173 to the hospital road. Turn right and go to the top of the hill. Turn left past the hospital and you will see the campground.
- **Contact Information:** For more information contact The San Bernardino National Forest District Office at (909) 382-2782.