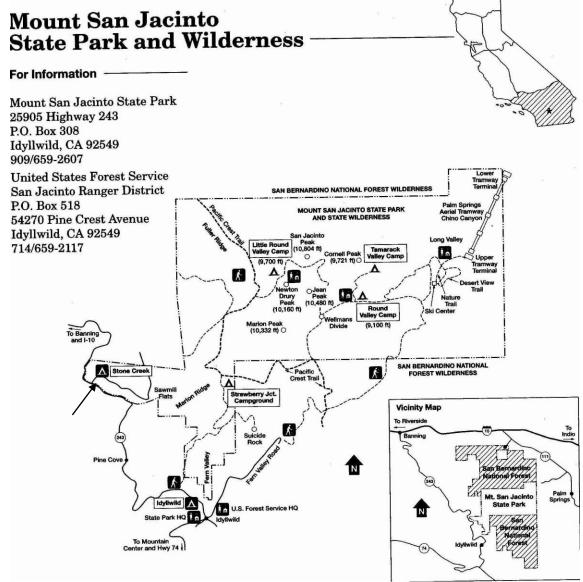

# **SECTION 1 - SAN BERNARDINO NATIONAL FOREST**

# San Jacinto Ranger District For Information San Jacinto Ranger District 54270 Pinecrest Avenue Idvllwild, CA 92549 San Jacinto Ranger District To Banning Boulder Basin Fern Basin F

# San Jacinto Ranger District For Information San Jacinto Ranger District 54270 Pinecrest Avenue IdvlIwild, CA 92549 SAN JACINTO WILDERNESS Mill San Jacinto Banning Roudder Basin Marion Min. Palm Springs Aerial Tramway Mill Derniess To Hame To Palm Desert To San Diego (37) Santa Rosa Spring Santa Rosa Spring Santa Rosa Spring Santa Rosa Spring WILDERNESS WILDERNESS WILDERNESS WILDERNESS WILDERNESS Santa Rosa Spring Santa Rosa Spring