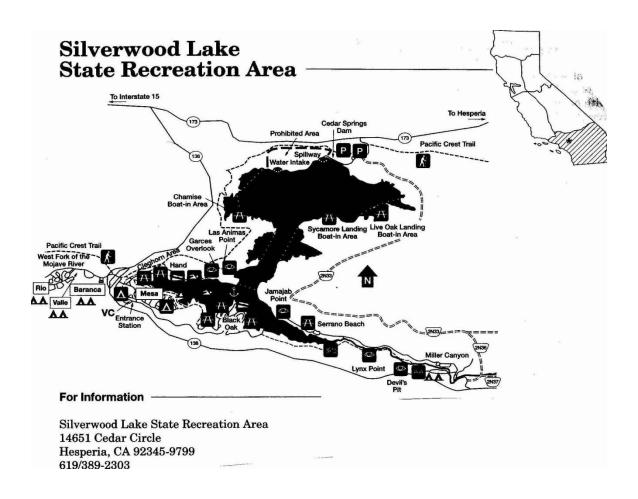

# MESA, RIO, VALLIE, AND BARANCA CAMPGROUNDS

# Silverwood Lake State Recreation Area This campground is surrounded by the San Bernardino National Forest

Campsites: 136 sites for tent camping

• Facilities: Piped water, picnic tables, fire pits, flush toilets, and showers

Elevation: 3,355 feetDates Open: Year-Round

• Reservations / Fee: Reservations required through MISTIX / Fee \$10-\$14 per night

• **Special Features:** This is a great spot on Silverwood Lake, where all the fun of the lake is at your fingertips.

Location / Directions: From San Bernardino, drive north on I-215 until I-15 north.
 Continue to Silverwood Lake exit on Cajon Drive, 13 miles east on Highway 138 to the park.

• **Contact Information:** For more information contact Silverwood Lake State Recreation Area at (619) 389-2303.