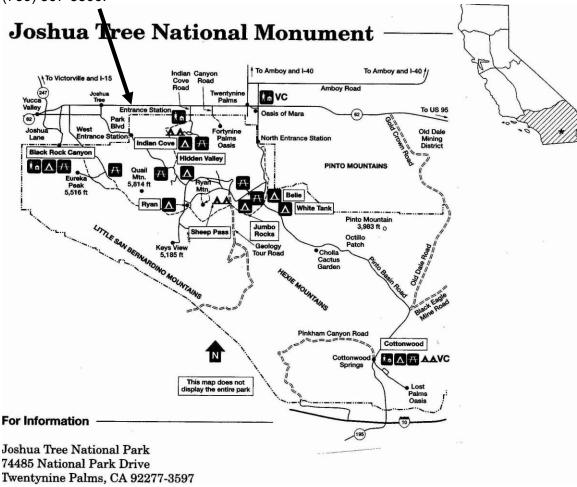

t**

• Campsites: 101 sites for tent camping and 13 Group sites.

• Facilities: Picnic tables, fire pits, and pit toilets (Water is available at the Ranger

Station)

Elevation: 3,200 feetDates Open: Year-Round

Reservations / Fee: Reservation required at <u>www.recreation.gov</u> \$10.Entry fee
 Fee \$15 per site. Group sites \$25-\$40.

- **Special Features:** There is a nearby hiking trail that that goes to the Hidden Valley campground area. Indian Cove is based by one of the five Ranger Stations in Joshua Tree.
- Location / Directions: Take the I-10 to Highway 62. Follow it past Joshua Tree to Indian Cove Road. Go south to the campground just past the Indian Cove Ranger Station.

• **Contact Information:** For more information contact Joshua Tree National Monument, at (760) 367-5500.



## **JUMBO ROCKS**

#### Joshua Tree National Monument

Campsites: 124 sites for tent camping

• Facilities: Picnic tables, fire pits, and pit toilets (no water, so bring your own)

Elevation: 4,400 feetDates Open: Year-Round

Reservations / Fee: No reservation required first come first serve basis.
 \$10. per site and Entrance Fee: \$10.

• **Special Features:** This is a perfect place to climb the rocks and see over the valley.

• **Location / Directions:** Take Highway 62 to Twenty-Nine Palms and go south on Utah Trail. Follow the road to the campground.

• **Contact Information:** For more information contact Joshua Tree National Monument, at (760) 367-5500.



## **RYAN**

#### **Joshua Tree National Monument**

Campsites: 31 sites for tent camping

• Facilities: Picnic tables, fire