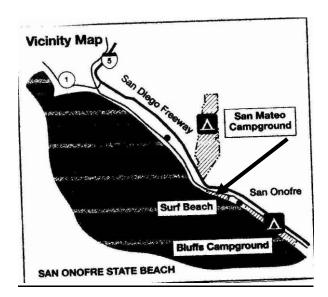

rough <u>www.parks.ca.gov</u> Fee \$35 per night.
- Special Features: Boat rentals, boat launch area and all the fun of a beach.
- Location / Directions: From I-5 in San Clemente take Avendia Califa exit
- Contact Information: The Park at (949) 492-3156



# **SAN ONOFRE STATE BEACH**

### San Onofre Bluffs Campground

- Campsites: There are over 200 sites for camping
- Facilities: There is piped water, picnic tables, fire pits, toilets and cold showers
- Elevation: Sea LevelDates Open: All year
- Reservations / Fee: Reservations required through www.reserveamerica.com Fee \$35-\$60 per night also Day Use.
- Special Features: Group sites available \$225 per night
- Location / Directions: From San Clemente go 3 miles south on I-5
- **Contact Information:** The campground at (949) 492-4872



# **TECOPA HOT SPRINGS COUNTY PARK**

### Tecopa

Campsites: There are 300 sites for camping

• **Facilities:** There is piped water, picnic tables, fire pits, toilets and showers. They also have a store and laundromat

Elevation: 1,500 feetDates Open: All year

• Reservations / Fee: No reservations required / fee \$14 per night

• Special Features: Good place for the winter months

• Location / Directions: From Death Valley Junction drive about 35 miles south on State Highway 127 to the park entrance

• Contact Information: The Park at (760) 852-4264



# THE ROADRUNNER RV Park

#### Lake Elsinore

- Campsites: There are 45 sites for camping
- Facilities: There is piped water, picnic tables, fire pits, toilets and showers
- Elevation:
- Dates Open: All year
- Reservations / Fee: No rese