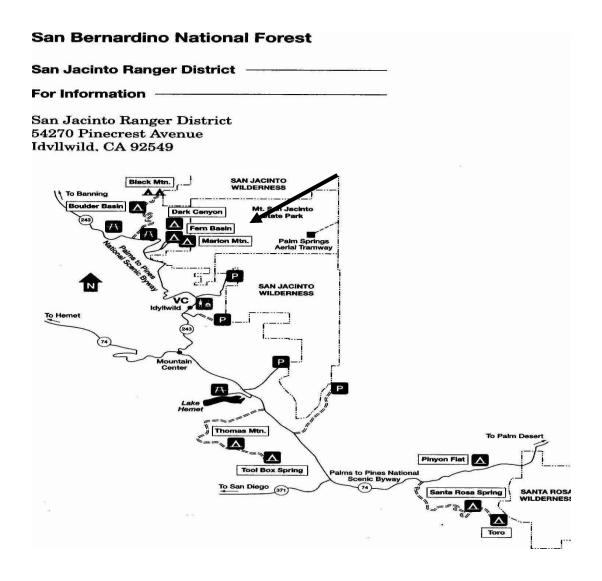

# San Jacinto Ranger District For Information San Jacinto Ranger District 54270 Pinecrest Avenue IdvlIwild, CA 92549 SAN JACINTO WILDERNESS Mill San Jacinto Banning Roudder Basin Marion Min. Palm Springs Aerial Tramway Mill Derniess To Hame To Palm Desert To San Diego (37) Santa Rosa Spring Santa Rosa Spring Santa Rosa Spring Santa Rosa Spring WILDERNESS WILDERNESS WILDERNESS WILDERNESS WILDERNESS Santa Rosa Spring Santa Rosa Spring

## San Bernardino National Forest

- Campsites: 2 group sites for tents (50 people / 16 cars)
- Facilities: Piped water, picnic tables, fire pits, and flush toilets
- Elevation: 7,500 feet
- **Dates Open:** May through October
- Reservations / Fee: Reservations required through www.recreation.gov
- \$50 per night
- Special Features: This is a great site for big groups to go camping.
- **Location / Directions:** From Idyllwild, go north on Highway 243. Turn right on Forest Service Road 4S01 and drive ten miles to the campground.
- **Contact Information:** For more information contact The San Bernardino National Forest District Office at (909) 382-2922.

## **San Bernardino National Forest**

Campsites: 34 sites for tent camping

• Facilities: Piped water, picnic tables, fire pits, and toilets

• **Elevation:** 7,300 feet

• Dates Open: May through October

• Reservations/Fee: No reservation required / Fee \$10 per night add Veh. \$5.00

# **DARK CANYON**

# San Bernardino National Forest

- Campsites: 22 sites for tent camping
- Facilities: Piped water, picnic tables, fire pits, and toilets
- Elevation: 6,300 feet
- **Dates Open:** May through September
- Reservations / Fee: No reservation required- First come first serve / Fee \$10 per night
- **Special Features:** This is a great spot to use as a base camp for hikers. There are many great hikes that start nearby.
- **Location / Directions:** From Idyllwild, go north on Highway 243. Turn right on Forest Service Road 4S02 and follow the road about one mile to the campground.
- **Contact Information:** For more information contact The San Bernardino National Forest District Office at (909) 382-2922.

## **MARION MOUNTAIN**