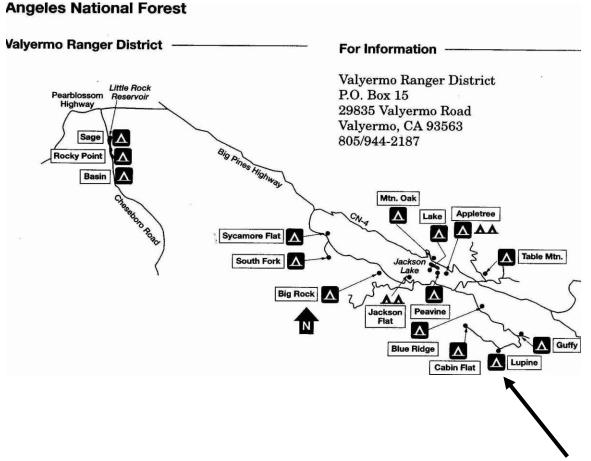

• **Contact Information:** For more information contact The Angeles National Forest Valyermo District Office, at (661) 944-2187.

• **Contact Information:** For more information contact The Angeles National Forest Valyermo District Office, at (661) 944-2187 or www.recreation.gov

• **Contact Information:** For more information contact The Angeles National Forest, Valyermo Ranger District at (661) 944-2187.

- **Special Features:** This is a great spot for fun in the forest. There is fishing near by at Jackson Lake.
- Location / Directions: From Highway 138 in Pearblossom, turn south on Longview Drive. Drive to Valyermo Road, and turn left. Drive past the ranger station. Turn right on Big Rock Road, and drive up the canyon to the campground.
- Contact Information: For more information contact The Angeles National Forest Valyermo District Office, at (661) 944-2187