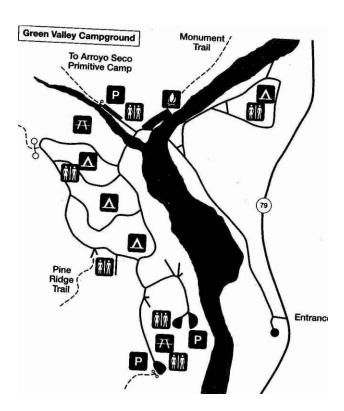

# **GREEN VALLEY**

## **San Bernardino National Forest**

Campsites: 36 sites for tent camping

• Facilities: Piped water, picnic tables, fire pits, and flush toilets.

• **Elevation**: 7,000

Dates Open: April through October

Reservations / Fee: Reservation required/ Fee \$20-\$40 per night

wwwrecreation.gov

• Special Features: This is a great site. There is a nearby lake good for fishing.

• Location / Directions: From San Bernardino, drive 15 miles north on Highway 18 to the Arrowhead Ranger Station. Continue to Green Valley Road. Turn left and follow the road to the campground.

• **Contact Information:** For more information contact The San Bernardino National Forest District Office at (909) 382-2782.