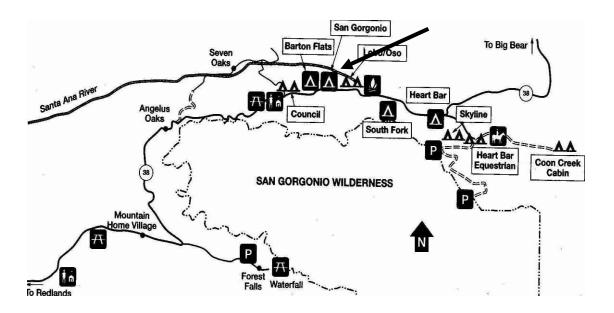

# **BARTON FLATS**

#### **San Bernardino National Forest**

• Campsites: 52 sites for tent camping

• Facilities: Piped water, picnic tables, fire pits, and flush toilets

• Elevation: 6,500 feet

• **Dates Open:** May through September

• Reservations / Fee: Reservations required/ Fee \$25. per/site.\$10. extra vehicle.

- **Special Features:** This is a great site to go in the summer to beat the heat. It is located near the Santa Ana River. Showers are available.
- **Location / Directions:** From Redlands go up Highway 38 in the San Gorgonio Wilderness. Barton Flats is on the right hand side of the Highway
- **Contact Information:** For more information contact The San Bernardino National Forest District Office at 1(877) 444-6777.

# San Gorgonio

#### **San Bernardino National Forest**

• Campsites: 54 sites for tent camping

• Facilities: Piped water, picnic tables, fire pits, and flush toilets

• Elevation: 6,500 feet

• **Dates Open:** May through October

Reservations / Fee: Reservations required / Fee \$20 per night.

wwwrecreation.gov

- **Special Features:** This is a great site to go in the summer to beat the heat. It is located near the Santa Ana River. Showers are available.
- Location / Directions: From Redlands go up Highway 38 in the San Gorgonio Wilderness. San Gorgonio is on the right hand side of the Highway
- **Contact Information:** For more information contact The San Bernardino National Forest District Office at (909) 382-2881.

# **Heart Bar**

#### San Bernardino National Forest

• Campsites: 54 sites for tent camping

• Facilities: Piped water, picnic tables, fire pits, and flush toilets

• Elevation: 6,900 feet

• **Dates Open:** May through October

• Reservations / Fee: Reservations required/ Fee \$20 per night

• **Special Features:** This is a great site to go in the summer to beat the heat. It is located near the Santa Ana River.

• Location / Directions: From Redlands go up Highway 38 in the San Gorgonio Wilderness. Heart Bar is on the right hand side of the Highway

• **Contact Information:** For more information contact The San Bernardino National Forest District Office at (909) 382-2881.

# **Lobo & Oso Group Campgrounds**

#### San Bernardino National Forest

Campsites: 175 sites for tent camping

• Facilities: Piped water, picnic tables, fire pits, and flush toilets

• Elevation: 6,500 feet

• **Dates Open:** May through October

Reservations / Fee: Reservations required / Fee \$12 per night

www.recreation.gov

- **Special Features:** This is a great site to go in the summer to beat the heat. It is located near the Santa Ana River. Showers are available. Great place for a camp-o-ree.
- Location / Directions: From Redlands go up Highway 38 in the San Gorgonio Wilderness. These two camps are on the right hand side of the Highway
- **Contact Information:** For more information contact The San Bernardino National Forest District Office at (909) 382-2881.