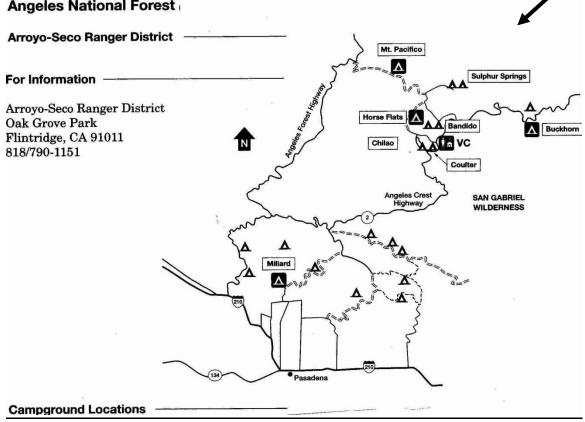

# **BUCKHORN**

## -Angeles National Forest-

- Campsites: 38 sites for tent camping
- **Facilities:** Picnic tables, fire pits, and vaulted toilets (no water, so bring your own) Handicapped Accessible.
- Elevation: 6,300 feet
- Dates Open: May through November
- Reservations / Fee: No reservation required / \$12 per site includes 2 vehicles.
- Special Features: This site runs along the Pacific Crest Trail.
- Location / Directions: From Golden State Fwy (5) take Hwy 2 into Angles National Forest. From the headquarters located on Oak Grove Dr. In La Canada, it is 33 miles to the camp on highway 2.

 Contact Information: For more information contact The Angeles National Forest River Ranger District at (818) 899-1900.
 Angeles National Forest

# **COULTER GROUP CAMP**

## **Angeles National Forest**

- Campsites: There is one big group site that will hold up to 50 people for tent camping
- Facilities: Piped water, picnic tables, fire pits, and toilets
- Elevation: 5,300 feet
- Dates Open: April through November
- Reservations / Fee: Reservations required/contact Reserve America at www.reserveamerica.com / Fee \$45 per night
- Special Features: This is a great spot for all kinds of camping.
- **Location / Directions:** From I-210 north of Pasadena, take Highway 2 exit and drive 25 miles north to the campsite. There is a sign.
- **Contact Information:** For more information contact The Angeles National Forest or www.reserveamerica.com.

# **HORSE FLATS**

## **Angeles National Forest**

Campsites: 26 sites for tent camping

Facilities: No water, picnic tables, fire pits, and toilets

• Elevation: 5,700 feet

• Dates Open: April through November

Reservations / Fee: No reservation required / Fee \$12 per night

• **Special Features:** This is a great site for all kinds of camping. Bear county: Practice safe storage techniques.

- Location / Directions: From I-210 north of Pasadena, take Highway 2 and drive ten miles north. Turn left onto Angeles Forest Highway County Road N3 and drive 12 miles to the intersection with Santa Clara Divide Road. Turn left and proceed to the campsite.
- **Contact Information:** For more information contact The Angeles National Forest River Ranger District Office, at (818) 899-1900.

# **SPRUCE GROVE TRAIL CAMP**

## **Angeles National Forest**

• Campsites: 25 sites for tent camping

• Facilities: Picnic tables, fire pits, stoves, and pit toilets (no water, so bring your own)

Elevation: 3,100 feetDates Open: Year-Round

Reservations / Fee: No reservation required / No fee

• Special Features: This is a very enjoyable little hike.

 Location / Directions: Take I-210 to Santa Anita Ave. Go north on Santa Anita Ave to Santa Anita Canyon Road, and Follow to Chantry Flats. Its about 4 miles to the camp. This is good hike for new backpackers.

• **Contact Information:** For more information contact the Arroyo-Seco Ranger Station, at (818) 790-1151.