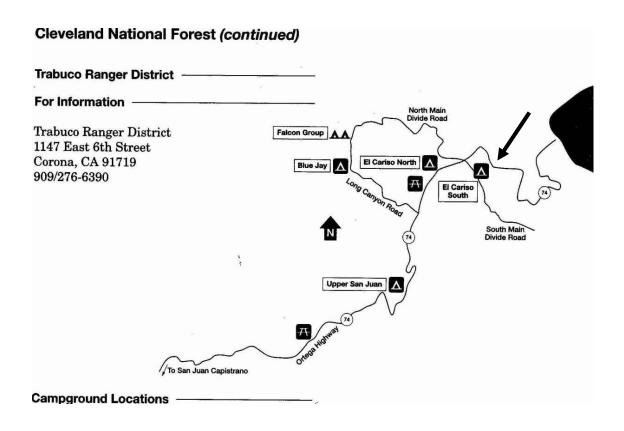

# San Jacinto Ranger District For Information San Jacinto Ranger District 54270 Pinecrest Avenue Idvllwild, CA 92549 San Jacinto Ranger District To Banning Boulder Basin Fern Basin F