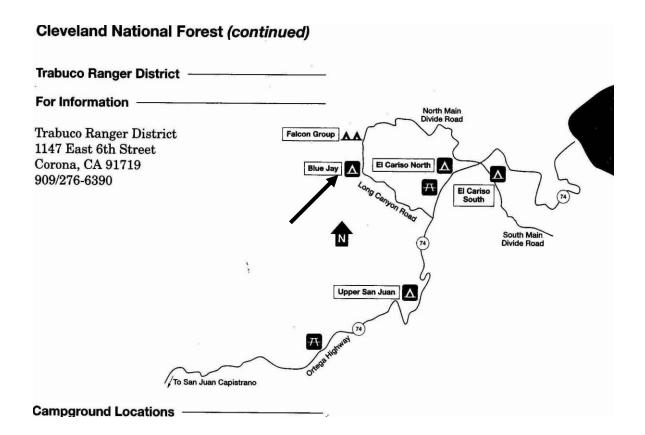

## **SECTION 2 - ANGELES NATIONAL FOREST**

# **BUCKHORN**

## -Angeles National Forest-

- Campsites: 38 sites for tent camping
- **Facilities:** Picnic tables, fire pits, and vaulted toilets (no water, so bring your own) Handicapped Accessible.
- Elevation: 6,300 feet
- Dates Open: May through November
- Reservations / Fee: No reservation required / \$12 per site includes 2 vehicles.
- Special Features: This site runs along the Pacific Crest Trail.
- Location / Directions: From Golden State Fwy (5) take Hwy 2 into Angles National Forest. From the headquarters located on Oak Grove Dr. In La Canada, it is 33 miles to the camp on highway 2.

 Contact Information: For more information contact The Angeles National Forest River Ranger District at (818) 899-1900.
 Angeles National Forest