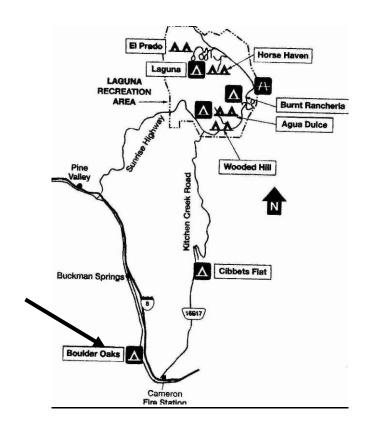

d follow to the campground.

• Contact Information: The Cleveland National Forest, Trabuco Ranger District at (858) 673-6180



# BOULDER OAKS -Cleveland National Forest-

• Campsites: There are 36 group sites for tents. It also has 17 equestrian sites

• Facilities: There is piped water, picnic tables, fire pits, showers, and toilets

Elevation: 3,300 feetDates Open: All year

• Reservations / Fee: Reservations required / fee \$14 per night

• Special Features: Boulder Oaks is a great spot for equestrian lovers

 Location / Directions: The camp is located on Old Highway 80, about 7 miles south of Pine Valley; take Buckman Springs Road off-ramp from I-8 and travel south on Old highway 80.

• **Contact Information:** The Cleveland National Forest, Descanso Range District at (619) 445-6235



### **INDIAN FLAT**

#### **Cleveland National Forest**

- Campsites: There are 17 sites for tent camping
- Facilities: There is piped water, picnic tables, fire pits, and toilets
- Elevation: 2,600 feet
- Dates Open: April through November
- Reservations / Fee: No reservations required / fee \$10.per night
- Special Features:
- Location / Directions: From Warner Springs drive west on Highway 79. Turn right on Forest Service Road 9S05 and drive about 5 miles to the campground
- **Contact Information:** The Cleveland National Forest, Palomar Ranger District at (760) 788-0250



# **EL CARISO CAMPGROUNDS**

#### **Cleveland National Forest**

- Campsites: There are 24 sites for tent camping
- Facilities: There is piped water, picnic tables, fire pits, showers, and toilets
- **Elevation**: