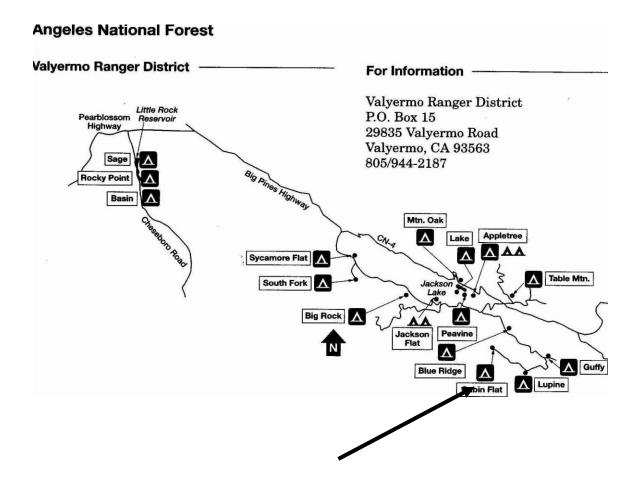

# **APPLE TREE**

## -Angeles National Forest-

- Campsites: 8 sites for tent camping
- Facilities: water not available, picnic tables, fire pits, and toilets
- Elevation: 6,200 feet
- Dates Open: April through November
- Reservations / Fee: No reservation required / Fee \$10 per night/ Adventure parking pass required.
- **Special Features:** This site is only half a mile away from Jackson Lake. There is also a visitor's center.
- Location / Directions: From the I-15 near Cajon, take Highway 138 west. Turn left on Angeles Crest Highway and drive to Wrightwood; go to Big Pines. Turn right on Big Pines Highway County Road N4 and follow it to the campsite.
- **Contact Information:** For more information contact The Angeles National Forest, at (661) 944-2197 or <a href="https://www.fs.fed.us.">www.fs.fed.us.</a>

# **BASIN**

## -Angeles National Forest-

- Campsites: 15 sites for tent camping, Accommodates up to 120 people.
- Facilities: No piped water, picnic tables, fire pits, and vault toilets
- Elevation: 3,400 feetDates Open: Year-Round
- Reservations / Fee: No reservation required / Fee \$9 per night
- Special Features: This is a great spot for all kinds of camping and all terrain vehicles.
- Location / Directions: From Highway 14 near Palmdale, turn east onto Highway 138.
   Drive past the stoplight at the intersection. Turn right on Cheeseboro Road and follow it to the campsite.
- **Contact Information:** For more information contact The Angeles National Forest, at (661) 296-9710 or <a href="https://www.fs.fed.us">www.fs.fed.us</a>.

# **BIG ROCK**

## -Angeles National Forest-

- Campsites: 8 sites for tent camping
- Facilities: Picnic tables, fire pits, and toilets (no water, so bring your own)
- Elevation: 5,500 feet
- Dates Open: June through October
- Reservations / Fee: No reservation required / Adventure Pass required
- **Special Features:** This is a primitive site for camping. It is also a good place for off road driving.
- **Location / Directions:** From Highway 138 in Pearblossom turn south on Longview Drive, and then turn left on Valyermo Road. Drive past the ranger station. Turn right on Big Rock Road, and drive up the canyon to the signed campground.
- **Contact Information:** For more information contact The Angeles National Forest, at (661) 296-9710 or <a href="https://www.fs.fed.us">www.fs.fed.us</a>.

# **BLUE RIDGE**

## -Angeles National Forest-

Campsites: 8 sites for tent camping

Facilities: Picnic tables, fire pits, and toilets (no water, so bring your own)

• Elevation: 7,200 feet

Dates Open: June through October

Reservations / Fee: No reservation required / Adventure Pass required

• Special Features: This site runs along the Pacific Crest Trail.

 Location / Directions: From I-15 near Cajon, take Highway 138 west. Turn left on Angeles Crest Highway and drive to Wrightwood. Then go to Big Pines. Bear left on Angeles Crest Highway and go for about 1.5 miles. Turn left on Blue Ridge Road and follow it to the campground.

• **Contact Information:** For more information contact The Angeles National Forest, at (661) 296-9710 or <a href="https://www.fs.fed.us">www.fs.fed.us</a>.

# **CABIN FLAT**

## -Angeles National Forest-

Campsites: 12 sites for tent camping

• Facilities: Picnic tables, fire pits, and toilets (no water, so bring your own)

• Elevation: 8,300 feet

• Dates Open: June through October

Reservations / Fee: No reservation required / No fee

• Special Features: This site runs alongside the Pacific Crest Trail.

• Location / Directions: From I-15 near Cajon, take Highway 138 west. Turn left on Angeles Crest Highway and drive to Wrightwood. Then go to Big Pines. Bear left on Angeles Crest Highway and go for about 1.5 miles. Turn left on Blue Ridge Road and follow it to the campground.

• **Contact Information:** For more information contact The Angeles National Forest, at (661) 661-296-9710.

# **LUPINE**

## -Angeles National Forest-

• Campsites: 11 sites for tent camping

• Facilities: Picnic tables, fire pits, and toilets (no water, so bring your own)

• Elevation: 6,500 feet

Dates Open: May through November

• Reservations / Fee: No reservation required / No fee

• Special Features: This site runs along the Pacific Crest Trail.

• Location / Directions: From I-15 near Cajon, take Highway 138 west. Turn left on Angeles Crest Highway, drive to Wrightwood, and go to Big Pines. Bear left on Angeles Crest Highway and continue for 1.5 miles. Turn left on Blue Ridge Road, and follow it to the campground. It is about 10 miles to the site on a dirt road.

• **Contact Information:** For more information contact The Angeles National Forest Valyermo District Office, at (661) 944-2187.

# **MOUNTAIN OAK**

## **Angeles National Forest**

Campsites: 17 sites for tent camping

• Facilities: Piped water, picnic tables, fire pits, and toilets.

• Elevation: 6,400 feet

• Dates Open: May through October

Reservations / Fee: Reservation required at <u>www.recreation.gov</u>
 Fee \$20 per night.

• Special Features: This is a great spot, only half a mile from Jackson Lake.

 Location / Directions: From I-15 near Cajon, take Highway 138 west. Turn left on Angeles Crest Highway and drive to Wrightwood. Go to Big Pines. Bear right on Big Pines Highway County Road N4, and follow it to the campsite.

• **Contact Information:** For more information contact The Angeles National Forest Valyermo District Office, at (661) 944-2187 or www.recreation.gov

# **PEAVINE**

## **Angeles National Forest**

• Campsites: 4 sites for tent camping

• Facilities: Piped water, picnic tables, fire pits, and toilets

• **Elevation:** 6,100 feet

• **Dates Open:** May through November

• Reservations / Fee: No reservation required / Adventure Pass required

• Special Features: This is a great spot, only half a mile from Jackson Lake.

• Location / Directions: From I-15 near Cajon, take Highway 138 west. Turn left on Angeles Crest Highway and drive to Wrightwood. Go to Big Pines. Bear right on Big Pines Highway County Road N4, and follow it to the campsite.

• **Contact Information:** For more information contact The Angeles National Forest, Valyermo Ranger District at (661) 944-2187.

# **SYCAMORE FLAT**

## **Angeles National Forest**

• Campsites: 11 sites for tent camping

• Facilities: Piped water, picnic tables, fire pits, and toilets

• Elevation: 4,200 feet

• **Dates Open:** May through October

• Reservations / Fee: No reservation required / Fee \$7 per night

- **Special Features:** This is a great spot for fun in the forest. There is fishing near by at Jackson Lake.
- Location / Directions: From Highway 138 in Pearblossom, turn south on Longview Drive. Drive to Valyermo Road, and turn left. Drive past the ranger station. Turn right on Big Rock Road, and drive up the canyon to the campground.
- Contact Information: For more information contact The Angeles National Forest Valyermo District Office, at (661) 944-2187

# **TABLE MOUNTAIN**

## **Angeles National Forest**

Campsites: 111 sites for tent camping

• Facilities: Piped water, picnic tables, fire pits, and toilets

• Elevation: 6,200 feet

• **Dates Open:** May through September

 Reservations / Fee: Reservation required / Fee \$20 per night / Contact www.recreation.gov