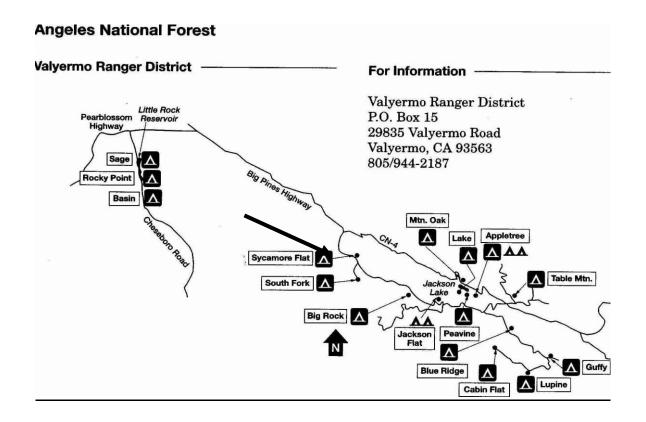

# **SYCAMORE FLAT**

## **Angeles National Forest**

• Campsites: 11 sites for tent camping

• Facilities: Piped water, picnic tables, fire pits, and toilets

• Elevation: 4,200 feet

• **Dates Open:** May through October

• Reservations / Fee: No reservation required / Fee \$7 per night

- **Special Features:** This is a great spot for fun in the forest. There is fishing near by at Jackson Lake.
- Location / Directions: From Highway 138 in Pearblossom, turn south on Longview Drive. Drive to Valyermo Road, and turn left. Drive past the ranger station. Turn right on Big Rock Road, and drive up the canyon to the campground.
- Contact Information: For more information contact The Angeles National Forest Valyermo District Office, at (661) 944-2187