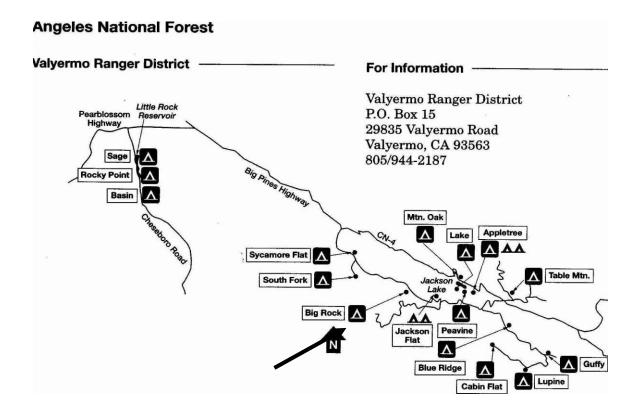

# **APPLE TREE**

## -Angeles National Forest-

- Campsites: 8 sites for tent camping
- Facilities: water not available, picnic tables, fire pits, and toilets
- Elevation: 6,200 feet
- Dates Open: April through November
- Reservations / Fee: No reservation required / Fee \$10 per night/ Adventure parking pass required.
- **Special Features:** This site is only half a mile away from Jackson Lake. There is also a visitor's center.
- Location / Directions: From the I-15 near Cajon, take Highway 138 west. Turn left on Angeles Crest Highway and drive to Wrightwood; go to Big Pines. Turn right on Big Pines Highway County Road N4 and follow it to the campsite.
- **Contact Information:** For more information contact The Angeles National Forest, at (661) 944-2197 or <a href="https://www.fs.fed.us.">www.fs.fed.us.</a>

# **BASIN**

## -Angeles National Forest-

- Campsites: 15 sites for tent camping, Accommodates up to 120 people.
- Facilities: No piped water, picnic tables, fire pits, and vault toilets
- Elevation: 3,400 feetDates Open: Year-Round
- Reservations / Fee: No reservation required / Fee \$9 per night
- Special Features: This is a great spot for all kinds of camping and all terrain vehicles.
- Location / Directions: From Highway 14 near Palmdale, turn east onto Highway 138.
   Drive past the stoplight at the intersection. Turn right on Cheeseboro Road and follow it to the campsite.
- **Contact Information:** For more information contact The Angeles National Forest, at (661) 296-9710 or <a href="https://www.fs.fed.us">www.fs.fed.us</a>.

# **BIG ROCK**

## -Angeles National Forest-

- Campsites: 8 sites for tent camping
- Facilities: Picnic tables, fire pits, and toilets (no water, so bring your own)
- Elevation: 5,500 feet
- Dates Open: June through October
- Reservations / Fee: No reservation required / Adventure Pass required
- **Special Features:** This is a primitive site for camping. It is also a good place for off road driving.
- **Location / Directions:** From Highway 138 in Pearblossom turn south on Longview Drive, and then turn left on Valyermo Road. Drive past the ranger station. Turn right on Big Rock Road, and drive up the canyon to the signed campground.
- **Contact Information:** For more information contact The Angeles National Forest, at (661) 296-9710 or <a href="https://www.fs.fed.us">www.fs.fed.us</a>.

# **BLUE RIDGE**

## -Angeles National Forest-

Campsites: 8 sites for tent camping

Facilities: Picnic tables, fire pits, and toilets (no water, so bring your own)

• Elevation: 7,200 feet

Dates Open: June through October

Reservations / Fee: No reservation required / Adventure Pass required

• Special Features: This site runs along the Pacific Crest Trail.

 Location / Directions: From I-15 near Cajon, take Highway 138 west. Turn left on Angeles Crest Highway and drive to Wrightwood. Then go to Big Pines. Bear left on Angeles Crest Highway and go for about 1.5 miles. Turn left on Blue Ridge Road and follow it to the campground.

• **Contact Information:** For more information contact The Angeles National Forest, at (661) 296-9710 or <a href="https://www.fs.fed.us">www.fs.fed.us</a>.

# **CABIN FLAT**

## -Angeles National Forest-

Campsites: 12 sites for tent camping

• Facilities: Picnic tables, fire pits, and toilets (no water, so bring your own)

• Elevation: 8,300 feet

• Dates Open: June through October

Reservations / Fee: No reservation required / No fee

• Special Features: This site runs alongside the Pacific Crest Trail.

• Location / Directions: From I-15 near Cajon, take Highway 138 west. Turn left on Angeles Crest Highway and drive to Wrightwood. Then go to Big Pines. Bear left on Angeles Crest Highway and go for about 1.5 miles. Turn left on Blue Ridge Road and follow it to the campground.

• **Contact Information:** For more information contact The Angeles National Forest, at (661) 661-296-9710.

# **LUPINE**

## -Angeles National Forest-

• Campsites: 11 sites for tent camping

• Facilities: Picnic tables, fire pits, and toilets (no water, so bring your own)

• Elevation: 6,500 feet

Dates Open: May through November

• Reservations / Fee: No reservation required / No fee

• Special Features: This site runs along the Pacific Crest Trail.

• Location / Directions: From I-15 near Cajon, take Highway 138 west. Turn left on Angeles Crest Highway, drive to Wrightwood, and go to Big Pines. Bear left on Angeles Crest Highway and continue for 1.5 miles. Turn left on Blue Ridge Road, and follow it to the campground. It is about 10 miles to the site on a dirt road.

• **Contact Information:** For more information contact The Angeles National Forest Valyermo District Office, at (661) 944-2187.

# **MOUNTAIN OAK**

## **Angeles National Forest**

Campsites: 17 sites for tent camping

• Facilities: Piped water, picnic tables, fire pits, and toilets.

• Elevation: 6,400 feet

• Dates Open: May through October

Reservations / Fee: Reservation required at <u>www.recreation.gov</u>
 Fee \$20 per night.

• Special Features: This is a great spot, only half a mile from Jackson Lake.

 Location / Directions: From I-15 near Cajon, take Highway 138 west. Turn left on Angeles Crest Highway and drive to Wrightwood. Go to Big Pines. Bear right on Big Pines Highway County Road N4, and follow it to the campsite.

• **Contact Information:** For more information contact The Angeles National Forest Valyermo District Office, at (661) 944-2187 or www.recreation.gov

# **PEAVINE**

## **Angeles National Forest**

• Campsites: 4 sites for tent camping

• Facilities: Piped water, picnic tables, fire pits, and toilets

• **Elevation:** 6,100 feet

• **Dates Open:** May through November

• Reservations / Fee: No reservation required / Adventure Pass required

• Special Features: This is a great spot, only half a mile from Jackson Lake.

• Location / Directions: From I-15 near Cajon, take Highway 138 west. Turn left on Angeles Crest Highway and drive to Wrightwood. Go to Big Pines. Bear right on Big Pines Highway County Road N4, and follow it to the campsite.

• **Contact Information:** For more information contact The Angeles National Forest, Valyermo Ranger District at (661) 944-2187.

# **SYCAMORE FLAT**

## **Angeles National Forest**

• Campsites: 11 sites for tent camping

• Facilities: Piped water, picnic tables, fire pits, and toilets

• Elevation: 4,200 feet

• **Dates Open:** May through October

• Reservations / Fee: No reservation required / Fee \$7 per night

- **Special Features:** This is a great spot for fun in the forest. There is fishing near by at Jackson Lake.
- Location / Directions: From Highway 138 in Pearblossom, turn south on Longview Drive. Drive to Valyermo Road, and turn left. Drive past the ranger station. Turn right on Big Rock Road, and drive up the canyon to the campground.
- Contact Information: For more information contact The Angeles National Forest Valyermo District Office, at (661) 944-2187

# **TABLE MOUNTAIN**

## **Angeles National Forest**

Campsites: 111 sites for tent camping

• Facilities: Piped water, picnic tables, fire pits, and toilets

• Elevation: 6,200 feet

• **Dates Open:** May through September

 Reservations / Fee: Reservation required / Fee \$20 per night / Contact www.recreation.gov