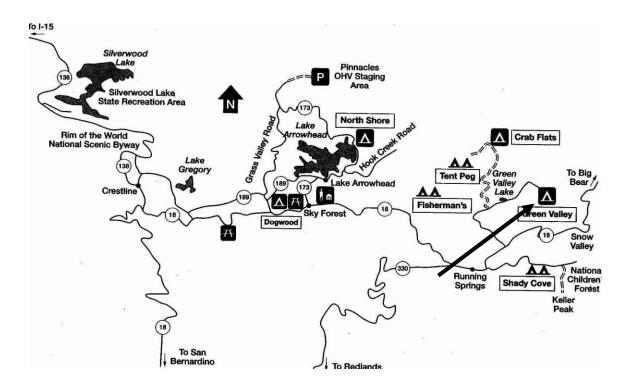

# **CRAB FLATS**

## **San Bernardino National Forest**

Campsites: 29 sites for tent camping

• Facilities: Piped water, picnic tables, fire pits, and toilets

• **Elevation**: 6,200

• Dates Open: June-October

Reservations / Fee:\$18.00 per/night reservation required- Adventure Pass

www.recreation.gov

• **Special Features:** This is a great spot for camping. There is a nearby lake that is good for fishing.

- Location / Directions: From San Bernardino, drive 15 miles north on Highway 18 to the Arrowhead Ranger Station. Keep going north to Green Valley Road. Turn left and go to Forest Service Road 3N16. Turn left and drive through two creeks. Go left on Forest Service Road 3N34 and follow road to the campground.
- **Contact Information:** For more information contact The San Bernardino National Forest District Office at (909) 382-2782.

# **DOGWOOD**

## **San Bernardino National Forest**

Campsites: 93 sites for tent camping

• Facilities: Piped water, picnic tables, fire pits, hot showers and flush toilets

• Elevation: 5,600 feet

• Dates Open: April-October

Reservations / Fee: Reservation required- Fee \$28-\$56 per night

www.recreation.gov

• **Special Features:** This is a great spot to beat the heat in the summer. Boating, fishing and waterslide park nearby.

- **Location / Directions:** From San Bernardino, drive 15 miles north on Highway 18 to the Arrowhead Ranger Station. Go east on Highway 18 to Dailey Canyon Road. Turn left, and then right on Dailey Canyon Road and follow to the campground.
- **Contact Information:** For more information contact The San Bernardino National Forest District Office at (909) 382-2782.

# **GREEN VALLEY**

## **San Bernardino National Forest**

Campsites: 36 sites for tent camping

• Facilities: Piped water, picnic tables, fire pits, and flush toilets.

• **Elevation**: 7,000

Dates Open: April through October

Reservations / Fee: Reservation required/ Fee \$20-\$40 per night

wwwrecreation.gov

• Special Features: This is a great site. There is a nearby lake good for fishing.

• Location / Directions: From San Bernardino, drive 15 miles north on Highway 18 to the Arrowhead Ranger Station. Continue to Green Valley Road. Turn left and follow the road to the campground.

• **Contact Information:** For more information contact The San Bernardino National Forest District Office at (909) 382-2782.

## **NORTH SHORE**

#### San Bernardino National Forest

- Campsites: 27 sites for tent camping
- Facilities: Piped water, picnic tables, fire pits, and flush toilets and hiking trails.
- **Elevation:** 5,300 feet
- **Dates Open:** April through October
- Reservations / Fee: Reservation required- Fee \$19. per night/ \$38.double site.
- www.recreation.gov
- **Special Features:** This is a great site to go in the summer to beat the heat. There is a nearby lake that has good fishing 20 minutes away.
- Location / Directions: From San Bernardino, drive 15 miles north on Highway 18 to the Arrowhead Ranger Station. Go east on Highway 18. Turn left on Highway 173 and go north to the traffic light. Turn right, and drive on Highway 173 to the hospital road. Turn right and go to the top of the hill. Turn left past the hospital and you will see the campground.
- **Contact Information:** For more information contact The San Bernardino National Forest District Office at (909) 382-2782.