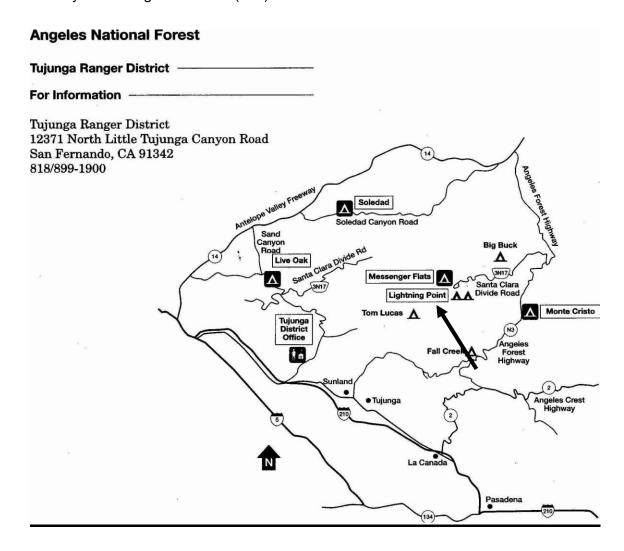

# **HORSE FLATS**

## **Angeles National Forest**

Campsites: 26 sites for tent camping

Facilities: No water, picnic tables, fire pits, and toilets

• Elevation: 5,700 feet

• Dates Open: April through November

Reservations / Fee: No reservation required / Fee \$12 per night

• **Special Features:** This is a great site for all kinds of camping. Bear county: Practice safe storage techniques.

- Location / Directions: From I-210 north of Pasadena, take Highway 2 and drive ten miles north. Turn left onto Angeles Forest Highway County Road N3 and drive 12 miles to the intersection with Santa Clara Divide Road. Turn left and proceed to the campsite.
- **Contact Information:** For more information contact The Angeles National Forest River Ranger District Office, at (818) 899-1900.

# **MESSENGER FLATS**

## **Angeles National Forest**

- Campsites: 10 sites for tent camping
- Facilities: Piped water, picnic tables, fire pits, and toilets
- Elevation: 5,500 feet
- Dates Open: April through November
- Reservations / Fee: No reservation required / Fee \$5 per night
- **Special Features:** This is a great spot to use as a base camp for people wanting to climb Mt. Gleason.
- Location / Directions: From I-210 north of Pasadena, take Highway 2 and drive 10 miles north. Turn left onto Angeles Forest Highway County Road N3, and go 12 miles to the intersection with Santa Clara Divide Road. Turn left and follow it to the campsite.
- **Contact Information:** For more information contact The Angeles National Forest Tujunga District Office, at (818) 899-1900.