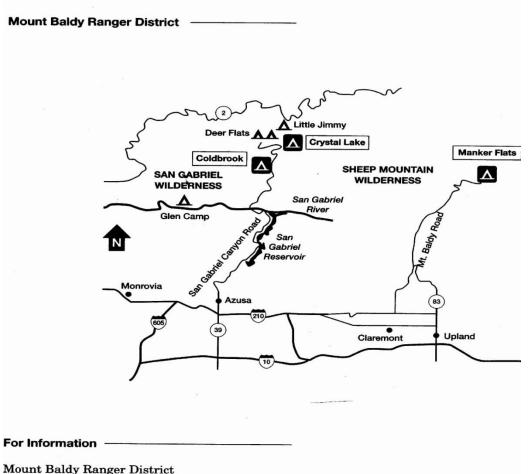

# **COLDBROOK**

## **Angeles National Forest**

Campsites: 22 sites for tent camping

• Facilities: Piped water, picnic tables, fire pits, and toilets

Elevation: 3,350 feetDates Open: Year-Round

Reservations / Fee: No reservation required / Fee \$12 per night

- **Special Features:** This site has a well-stocked stream of rainbow trout in the summer months that runs nearby.
- Location / Directions: From I-210 take Azusa Canyon exit and drive north on San Gabriel Canyon Road Highway 39. Follow to the campground.
- Contact Information: For more information contact The Angeles National Forest Mt. Baldy Ranger District Office, at (626) 335-1251.
   Angeles National Forest

Mount Baldy Ranger District -

## 

Mount Baldy Ranger District 110 North Wabash Avenue Glendora, CA 91740 818/335-1251

**Campground Locations** 

# **CRYSTAL LAKE**

## **Angeles National Forest**

- Campsites: 94 sites for tent camping
- Facilities: Piped water, picnic tables, fire pits, and flush toilets
- Elevation: 5,800 feet
- Dates Open: April through December
- Reservations / Fee: Reservation required / Fee \$12 per night/Adventure Pass www.reserveamerica.com.
- Special Features: This site has a well-stocked lake.
- Location / Directions: From I-210, take Azusa Canyon exit and drive north on San Gabriel Canyon Road Highway 39. Follow this road to Crystal Lake.
- **Contact Information:** For more information contact The Angeles National Forest Mt. Baldy Ranger District Office, at (626) 335-1251.

## **Angeles National Forest**

110 North Wabash Avenue Glendora, CA 91740 818/335-1251

**Campground Locations** 