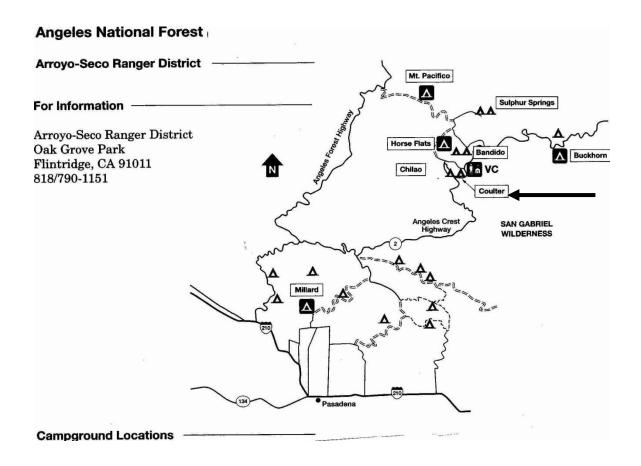

# **BUCKHORN**

## -Angeles National Forest-

- Campsites: 38 sites for tent camping
- **Facilities:** Picnic tables, fire pits, and vaulted toilets (no water, so bring your own) Handicapped Accessible.
- Elevation: 6,300 feet
- Dates Open: May through November
- Reservations / Fee: No reservation required / \$12 per site includes 2 vehicles.
- Special Features: This site runs along the Pacific Crest Trail.
- Location / Directions: From Golden State Fwy (5) take Hwy 2 into Angles National Forest. From the headquarters located on Oak Grove Dr. In La Canada, it is 33 miles to the camp on highway 2.

 Contact Information: For more information contact The Angeles National Forest River Ranger District at (818) 899-1900.
 Angeles National Forest

# **COULTER GROUP CAMP**

## **Angeles National Forest**

- Campsites: There is one big group site that will hold up to 50 people for tent camping
- Facilities: Piped water, picnic tables, fire pits, and toilets
- Elevation: 5,300 feet
- Dates Open: April through November
- Reservations / Fee: Reservations required/contact Reserve America at www.reserveamerica.com / Fee \$45 per night
- Special Features: This is a great spot for all kinds of camping.
- **Location / Directions:** From I-210 north of Pasadena, take Highway 2 exit and drive 25 miles north to the campsite. There is a sign.
- **Contact Information:** For more information contact The Angeles National Forest or www.reserveamerica.com.

# **HORSE FLATS**

## **Angeles National Forest**

Campsites: 26 sites for tent camping

Facilities: No water, picnic tables, fire pits, and toilets

• Elevation: 5,700 feet

• Dates Open: April through November

Reservations / Fee: No reservation required / Fee \$12 per night

• **Special Features:** This is a great site for all kinds of camping. Bear county: Practice safe storage techniques.

- Location / Directions: From I-210 north of Pasadena, take Highway 2 and drive ten miles north. Turn left onto Angeles Forest Highway County Road N3 and drive 12 miles to the intersection with Santa Clara Divide Road. Turn left and proceed to the campsite.
- **Contact Information:** For more information contact The Angeles National Forest River Ranger District Office, at (818) 899-1900.

• **Contact Information:** For more information contact the Arroyo-Seco Ranger Station, at (818) 790-1151.