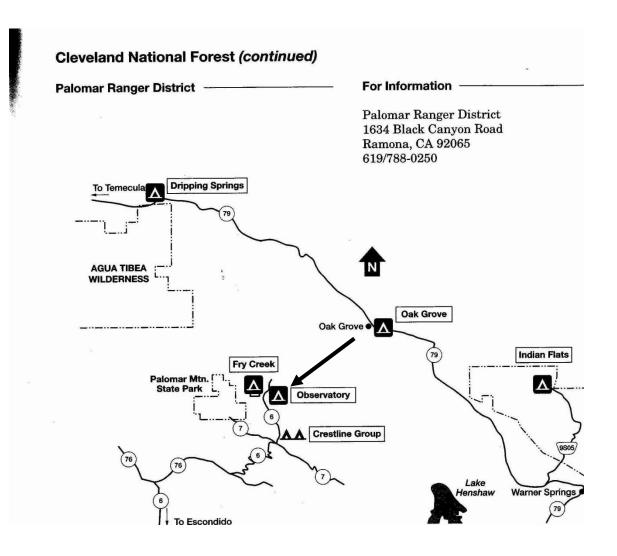

8 and travel south on Old highway 80.

• **Contact Information:** The Cleveland National Forest, Descanso Ranger District at (619) 445-6235.



### **OBSERVATORY**

#### **Cleveland National Forest**

- Campsites: There are 42 sites for tent camping
- Facilities: There is piped water, picnic tables, fire pits, and flush toilets
- Elevation: 4,800 feet
- Dates Open: May through November
- Reservations / Fee: No reservations required / fee \$15 per night
- Special Features: This campsite is good for troops wanting to visit the observatory
- Location / Directions: From I-5 go east on Highway 76 and drive for about 20 miles to County Road S6 turn left (north) and go about 6 miles to the campground
- Contact Information: The Cleveland National Forest, Palomar Ranger District at (760) 788-0250



### **PALOMAR MOUNTAIN STATE PARK**

#### **Cleveland National Forest**

- Campsites: There are 31 sites for tent camping
- Facilities: There is piped water, picnic tables, fire pits, flush toilets and showers.
- Elevation: 4,700 feetDates Open: All year
- Reservations / Fee: Reservations required through www.reserveamerica.com Fee \$30 per night
- **Special Features:** This campsite is just a short drive from the observatory. There is also fishing near by.
- Location / Directions: From I-5 go east on Highway 76 and drive for about 20 miles to County Road S6 turn left (north) and go about 6 miles. Turn left on Country Road S7 and drive about 5 miles to the campground
- **Contact Information:** Park information (760) 743-3462.



### SECTION 4 - PARKS: STATE, NATIONAL, COUNTY, REGIONAL

#