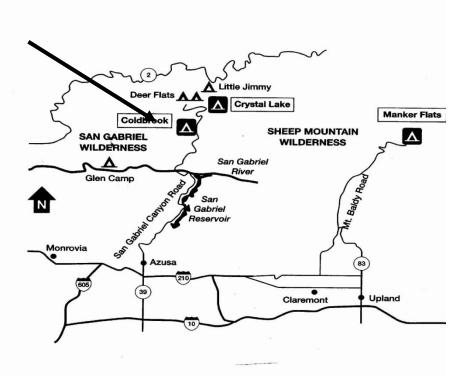

# **COLDBROOK**

## **Angeles National Forest**

Campsites: 22 sites for tent camping

• Facilities: Piped water, picnic tables, fire pits, and toilets

Elevation: 3,350 feetDates Open: Year-Round

Reservations / Fee: No reservation required / Fee \$12 per night

- **Special Features:** This site has a well-stocked stream of rainbow trout in the summer months that runs nearby.
- Location / Directions: From I-210 take Azusa Canyon exit and drive north on San Gabriel Canyon Road Highway 39. Follow to the campground.
- Contact Information: For more information contact The Angeles National Forest Mt. Baldy Ranger District Office, at (626) 335-1251.
   Angeles National Forest

Mount Baldy Ranger District -

## 

Mount Baldy Ranger District 110 North Wabash Avenue Glendora, CA 91740 818/335-1251

**Campground Locations** 

# **CRYSTAL LAKE**

## **Angeles National Forest**

- Campsites: 94 sites for tent camping
- Facilities: Piped water, picnic tables, fire pits, and flush toilets
- Elevation: 5,800 feet
- Dates Open: April through December
- Reservations / Fee: Reservation required / Fee \$12 per night/Adventure Pass www.reserveamerica.com.
- Special Features: This site has a well-stocked lake.
- Location / Directions: From I-210, take Azusa Canyon exit and drive north on San Gabriel Canyon Road Highway 39. Follow this road to Crystal Lake.
- **Contact Information:** For more information contact The Angeles National Forest Mt. Baldy Ranger District Office, at (626) 335-1251.

## **Angeles National Forest**

110 North Wabash Avenue Glendora, CA 91740 818/335-1251

**Campground Locations** 