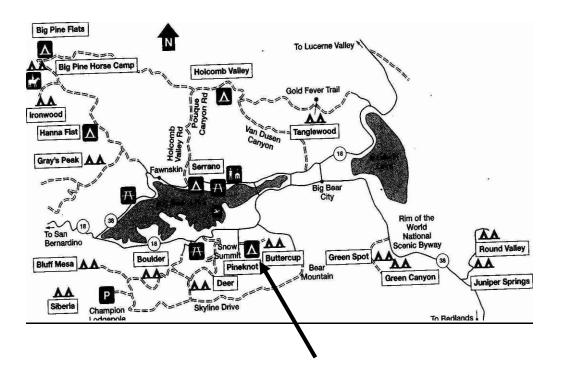

## **PINEKNOT**

## San Bernardino National Forest

Campsites: 52 sites for tent camping

• Facilities: Picnic tables, fire pits, drinking water and flush toilets

Elevation: 7,000 feetDates Open: April

• Reservations / Fee: Reservation required / Adventure Pass required+ \$22.00

wwwrecreation.gov

• Special Features: This is a great spot for all kinds of camping.

• Location / Directions: From San Bernardino, take Highway 30 to Highway 330. Drive to the dam on Big Bear Lake, and take Highway 18. South on Summit Blvd. To Bristlecone, turn left 1/4 mile to campground

• **Contact Information:** For more information contact The San Bernardino National Forest District Office at (909) 382-2790.