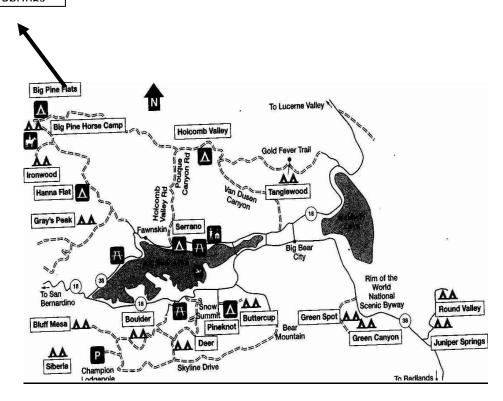

# **BIG PINE HORSE CAMP**

## **San Bernardino National Forest**

Campsites: 60 sites for tent camping

• Facilities: Piped water, picnic tables, fire pits, and flush toilets

• Elevation: 6,800 feet

• **Dates Open:** May through November

Reservations / Fee: No reservation required- First come first serve / Fee \$7 per night

• Special Features: There is great hiking in the area.

• Location / Directions: For step-by-step directions, please call the number below

• **Contact Information:** For more information contact The San Bernardino National Forest District Office at (909) 382-2600.

# **HANNA FLAT**

## **San Bernardino National Forest**

Campsites: 88 sites for tent camping

• Facilities: Piped water, picnic tables, fire pits, and flush toilets

• Elevation: 7,000 feet

Dates Open: April through October

• Reservations / Fee: Reservation required- Fee \$24 per night.

wwwrecreation.gov

Special Features: This is a great spot for all kinds of camping.

• Location / Directions: For step-by-step directions, please call the number below.

• **Contact Information:** For more information contact The San Bernardino National Forest District Office at (909) 382-2790.

# **HOLCOMB VALLEY**

## **San Bernardino National Forest**

- Campsites: 19 sites for tent camping
- **Facilities:** Picnic tables, fire pits, and toilets (<u>no piped water or trash cans, so be sure to bring your own</u>).
- Elevation: 7,400 feet
- Dates Open: Year-Round
- Reservations / Fee: No reservation required first come first serve / Adventure Pass required + \$16.
- Special Features: This is a great spot for all kinds of camping.
- Location / Directions: From San Bernardino, take Highway 30 to Highway 330. Drive to the dam on Big Bear Lake, and take Highway 38. Turn left on Van Dusen Canyon Road 3N09 and drive for three miles. Turn left on Service Road 3N16 and follow to camp.
- **Contact Information:** For more information contact The San Bernardino National Forest District Office at (909) 382-2790.

## **BIG PINE FLAT**

#### San Bernardino National Forest

Campsites: 19 sites for tent camping

• Facilities: Picnic tables, fire pits, and toilets

Elevation: 6,800 feetDates Open: April

 Reservations / Fee: No reservation required- first come first serve / Adventure Pass required+ \$20

• Special Features: This is a great spot for all kinds of camping.

- Location / Directions: From San Bernardino, take Highway 30 to Highway 330. Drive to the dam on Big Bear Lake, and take Highway 38. Turn left on Van Dusen Canyon Road 3N09 and drive for three miles. Turn left on Service Road 3N16 and follow to camp.
- **Contact Information:** For more information contact: Big Bear Discovery Center at (909) 866-3437.

## **HORSE SPRINGS**

#### **San Bernardino National Forest**

Campsites: 11 sites for tent camping

• Facilities: This is a backpack camp. No water

Elevation: 5,800 feetDates Open: Year-Round

Reservations / Fee: No reservation required / Adventure Pass required \$10.00 per/night,8 per site,2 vehicles per/site.

• Special Features: This is a great spot for all kinds of camping.

• Location / Directions: From San Bernardino, take Highway 30 to Highway 330. Drive to the dam on Big Bear Lake, and take Highway 38.Northwest of Fawnskin. Turn left on Service Road 3N14 and follow to camp.

• **Contact Information:** For more information contact The San Bernardino National Forest District Office at (909) 382-2790.

## **PINEKNOT**

## San Bernardino National Forest

Campsites: 52 sites for tent camping

• Facilities: Picnic tables, fire pits, drinking water and flush toilets

Elevation: 7,000 feetDates Open: April

• Reservations / Fee: Reservation required / Adventure Pass required+ \$22.00

wwwrecreation.gov

• Special Features: This is a great spot for all kinds of camping.

• Location / Directions: From San Bernardino, take Highway 30 to Highway 330. Drive to the dam on Big Bear Lake, and take Highway 18. South on Summit Blvd. To Bristlecone, turn left 1/4 mile to campground

## **SERRANO**

#### **San Bernardino National Forest**

Campsites: 132 sites for tent camping

• Facilities: Picnic tables, fire pits, and flush toilets, showers, R.V. hook ups

• Elevation: 6,800 feet

• Dates Open: Year around

 Reservations / Fee: Reservation required- / Adventure Pass required+ \$28 to \$56. double site.

www.recreation.gov

- Special Features: This is a great spot for all kinds of camping. The site is on the lake.
- Location / Directions: From San Bernardino, take Highway 30 to Highway 330. Drive to the dam on Big Bear Lake, and take Highway 38, about two miles east of Fawnskin.
- **Contact Information:** For more information contact The San Bernardino National Forest District Office at (909) 382-2790.