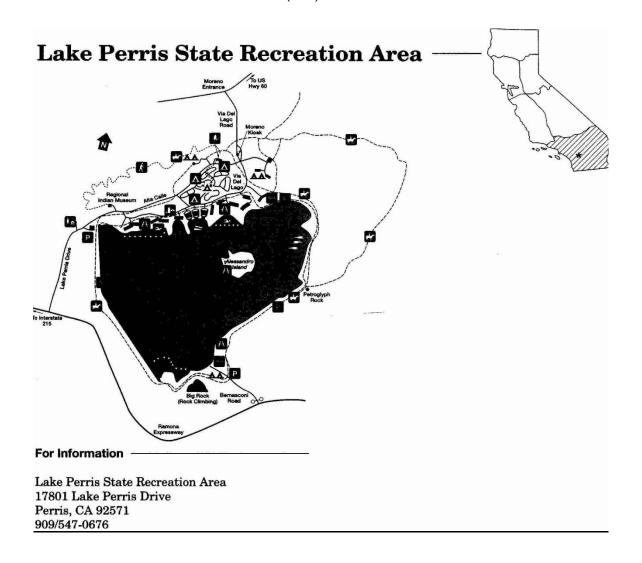

# **State Recreation Areas reservations 800-444-7275**

| CONTACT                        | ADDRESS               | CITY        | ZIP   | PHONE        |
|--------------------------------|-----------------------|-------------|-------|--------------|
| Antelope Valley Rec. Area      | 39696 State Hwy 70    | QUINCY      | 95971 | 530-284-7126 |
| Barrett Cove Rec. Area         | 9090 Lake McClure Rd. | Snelling    | 95369 | 209-378-2521 |
| Benbow Lake State Rec. Area    | 1600 Hwy 101          |             | 95542 | 707-923-3238 |
| Folsom Lake State Rec. Area    | 7806 Folsom-Auburn Rd | Folsom      | 95630 | 916-988-0205 |
| Castaic Lake Rec. Area         | PO Box 397            | Castasic    | 91384 | 661-257-4050 |
| George G Hatfield Rec Area     | 4394 N Kelley Rd.     | Hilmar      | 95324 | 209-632-1852 |
| Hungry Valley State Rec. Area  | PO Box 1360           | Lebec       | 93243 | 661-248-7007 |
| Lake Perris State Rec Area     | 17801 Lake Perris Dr. | Perris      | 92571 | 909-940-5603 |
| Los Banos Crk. Reservoir SRA.  |                       |             |       | 209-826-1196 |
| Millerton Lake State Rec. Area | P.O. Box 205          | Friant      | 93626 | 559-822-2332 |
| Picacho State Rec. Area        | 100225 State Park Rd  | North Shore | 92254 | 760-393-3059 |
| Providence Mountains SRA       | PO Box 1              | Essex       | 92332 | 760-928-2586 |
| Salton Sea State Rec. Area     | 100-225 State Pk. Rd. | North Shore | 92254 | 760-393-3052 |
| San Luis Reservoir SRA         | 31426 West Hwy 152    | Bustine     | 95322 | 209-826-1196 |
| Silverwood Lake SRA            | 14651 Cedar Cir.      | Hesperia    | 92345 | 760-389-2303 |