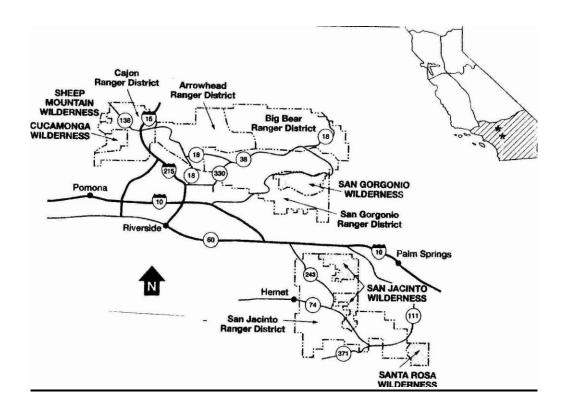

| 96001          | 530-242-2360 |
| Sierra National Forest                   | 1600 Tollhouse Rd.                           | Clovis           | 93611          | 559-297-0706 |
| Six Rivers National Forest               | 1330 Bayshore Wy                             | Eureka           | 95501          | 707-442-1721 |
| Stanislaus National Forest               | 19777 Greenley Rd.                           | Sonora           | 95370          | 209-532-3671 |
| Tahoe National Forest                    | Highway 49                                   | Nevada City, Ca  | 95959          | 530-265-4531 |
| U.S. Forest Service                      | 630 Sansome St.<br>Room527                   | San Francisco    | 94111          | 415-705-2874 |

# **SECTION 1 - SAN BERNARDINO NATIONAL FOREST**



# **APPLEWHITE**

#### San Bernardino National Forest

• Campsites: 42 sites for tent camping

• Facilities: Piped water, picnic tables, fire pits, and toilets

Elevation: 3,300 feetDates Open: Year-Round

Reservations / Fee: No reservation required- First come first served
 \$15 per night.

• Special Features: This is a great spot for all kinds of camping.

- **Location / Directions:** Take I-15 north to Sierra Avenue exit. Turn left and go under the freeway. Follow the road for about nine miles to the campground.
- **Contact Information:** For more information contact The San Bernardino National Forest, at (909) 382-2851.



# **BLACK MOUNTAIN GROUP CAMPS**

## San Bernardino National Forest

- Campsites: 2 group sites for tents (50 people / 16 cars)
- Facilities: Piped water, picnic t